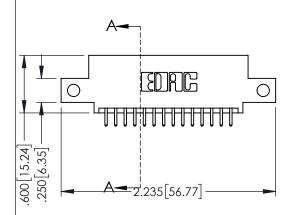

Contact Dimensions: 521-P.C. Tail .025 Sq.(0.64 Sq.) - Tail LG=.150(3.81) .100 (2.54) Contact Spacing x .200 (5.08) Row Spacing

ACAD REFERENCE NO. 345-ENG-MASTER

1

- INSULATOR MATERIAL: THERMOPLASTIC PBT BLACK, UL 94V-0
- CONTACT MATERIAL; COPPER TIN ALLOY CONTACT PLATING: GOLD ON THE MATING AREA, TIN PLATING ON THE CONTACT TAILS, NICKEL UNDERPLATE

| 345/395 SERIES CARD EDGE CONNECTOR   |                                                                                                                                                                                                 |          | ACAD REFERENCE NO. 345-ENG-MASTER |         |           |  |
|--------------------------------------|-------------------------------------------------------------------------------------------------------------------------------------------------------------------------------------------------|----------|-----------------------------------|---------|-----------|--|
| PART NUMBER: 345-028-521-512         |                                                                                                                                                                                                 | DRAWN: F | R.STA.MONICA                      | DATE:MA | Y.16/2017 |  |
| 1 AKT NUMBER. 343-020-321-312        |                                                                                                                                                                                                 |          | ):                                | DATE:   |           |  |
| COOO EDAC INC                        | THESE DRAWINGS AND SPECIFICATIONS ARE THE PROPERTY OF EDAC INC.,AND SHALL NOT BE REPRODUCED,OR COPIED OR USED AS THE BASIS FOR THE MANUFACTURE OR SALE OF APPARATUS WITHOUT WRITTEN PERMISSION. | SCALE:   | 1:1                               | SHEET 1 | OF 2      |  |
| TORONTO, ONTARIO                     |                                                                                                                                                                                                 | DRAWING  | NUMBER                            |         | ISSUE     |  |
| YOUR CONNECTION TO QUALITY & SERVICE |                                                                                                                                                                                                 | 34       | 5-ENG-MASTER                      |         | 1         |  |