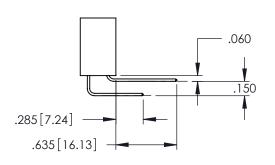

Contact Dimensions: 521-P.C. Tail .025 Sq.(0.64 Sq.) - Tail LG=.150(3.81) .100 (2.54) Contact Spacing x .200 (5.08) Row Spacing

ACAD REFERENCE NO. 345-ENG-MASTER

1

- INSULATOR MATERIAL: THERMOPLASTIC PBT BLACK, UL 94V-0
- CONTACT MATERIAL; COPPER TIN ALLOY CONTACT PLATING: GOLD ON THE MATING AREA, TIN PLATING ON THE CONTACT TAILS, NICKEL UNDERPLATE