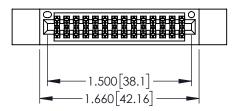

| 345/395 SERIES CARD EDGE CONNECTOR   |                                                                                                                                                                                                 |          | ACAD REFERENCE NO. 345-ENG-MASTER |         |           |  |
|--------------------------------------|-------------------------------------------------------------------------------------------------------------------------------------------------------------------------------------------------|----------|-----------------------------------|---------|-----------|--|
| PART NUMBER: 345-028-521-512         |                                                                                                                                                                                                 | DRAWN: F | R.STA.MONICA                      | DATE:MA | Y.16/2017 |  |
| 1 AKT NUMBER. 343-020-321-312        |                                                                                                                                                                                                 |          | ):                                | DATE:   |           |  |
| COOO EDAC INC                        | THESE DRAWINGS AND SPECIFICATIONS ARE THE PROPERTY OF EDAC INC.,AND SHALL NOT BE REPRODUCED,OR COPIED OR USED AS THE BASIS FOR THE MANUFACTURE OR SALE OF APPARATUS WITHOUT WRITTEN PERMISSION. | SCALE:   | 1:1                               | SHEET 1 | OF 2      |  |
| TORONTO, ONTARIO                     |                                                                                                                                                                                                 | DRAWING  | NUMBER                            |         | ISSUE     |  |
| YOUR CONNECTION TO QUALITY & SERVICE |                                                                                                                                                                                                 | 34       | 5-ENG-MASTER                      |         | 1         |  |