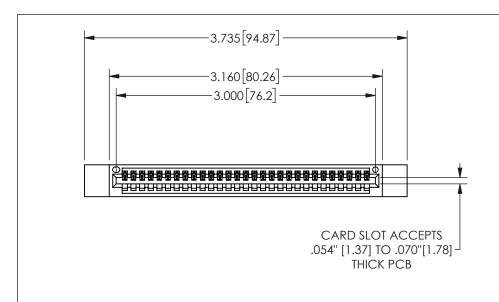

345/395 SERIES CARD EDGE CONNECTOR PART NUMBER: 345-029-520-612

YOUR CONNECTION TO QUALITY & SERVICE

**EDAC INC** TORONTO, ONTARIO CANADA

THESE DRAWINGS AND SPECIFICATIONS ARE THE PROPERTY OF EDAC INC.,AND SHALL NOT BE REPRODUCED, OR COPIED OR USED AS THE BASIS FOR THE MANUFACTURE OR SALE OF APPARATUS WITHOUT WRITTEN PERMISSION.

## 345/395 SERIES CARD EDGE CONNECTOR CONTACT CODE 555,556,558,559,560 DIMENSIONS

YOUR CONNECTION TO QUALITY & SERVICE

**EDAC INC** TORONTO, ONTARIO CANADA

THESE DRAWINGS AND SPECIFICATIONS ARE THE PROPERTY OF EDAC INC.,AND SHALL NOT BE REPRODUCED, OR COPIED OR USED AS THE BASIS FOR THE MANUFACTURE OR SALE OF APPARATUS WITHOUT WRITTEN PERMISSION.