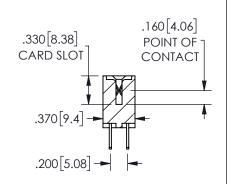

## SECTION A-A

ORIGINAL 1

ISSUE NUMBER

**Contact Code 558** 

Contact Code 559

**Contact Code 560** 

INSULATOR MATERIAL: THERMOPLASTIC POLYESTER, UL 94V-0 DAP MATERIAL AVAILABLE UPON REQUEST

CONTACT MATERIAL; COPPER ALLOY CONTACT PLATING: GOLD ON THE MATING AREA, TIN PLATING ON THE CONTACT TAILS, NICKEL UNDERPLATE