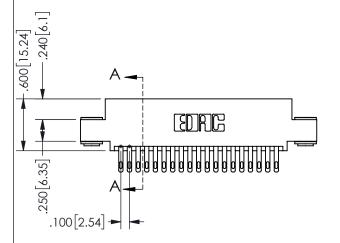

THIS IS A C.A.D. GENERATED DRAWING DO NOT MAKE MANUAL REVISIONS TO MASTER.

ISSUE NUMBER

ORIGINAL

-2.735[69.47] 2.475[62.87] "D' 2.160 54.86 -2.000 [50.8] -2x Ø.156[3.96] CARD SLOT ACCEPTS

> .054" [1.37] TO .070"[1.78] <sup>⊥</sup> THICK PCB

## <u>Contact Dimensions:</u> 500-Wire Hole .050x.025(1.27x0.64) - Tail LG=.260(6.60) .100 (2.54) Contact Spacing x .200 (5.08) Row Spacing

345/395 SERIES CARD EDGE CONNECTOR PART NUMBER: 345-038-500-503