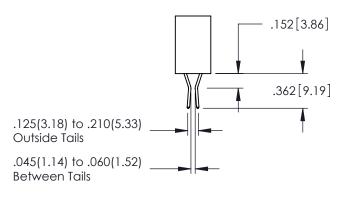

ACAD REFERENCE NO. 345-ENG-MASTER

..330[8.38] CARD SLOT .160[4.06] POINT OF CONTACT **SECTION A-A** 

.107 [2.72] .082 [2.08] .157 [4] .232 [5.89] .125(3.18) to .210(5.33) .125(3.18) to .210(5.33) Outside Tails Outside Tails .045(1.14) to .060(1.52) .045(1.14) to .060(1.52) Between Tails Between Tails **Contact Code 555 Contact Code 556** 

**Contact Code 558** 

**Contact Code 559** 

Contact Code 560

INSULATOR MATERIAL: THERMOPLASTIC POLYESTER, UL 94V-0 DAP MATERIAL AVAILABLE UPON REQUEST

CONTACT MATERIAL; COPPER ALLOY CONTACT PLATING: GOLD ON THE MATING AREA, TIN PLATING ON THE CONTACT TAILS, NICKEL UNDERPLATE

345/395 SERIES CARD EDGE CONNECTOR CONTACT CODE 555,556,558,559,560 DIMENSIONS

YOUR CONNECTION TO QUALITY & SERVICE

|   | ACAD REFERENCE NO. 345-ENG-MASTER |                  |  |  |
|---|-----------------------------------|------------------|--|--|
|   | DRAWN: R.STA.MONICA               | DATE:MAY.16/2017 |  |  |
|   | CHECKED:                          | DATE:            |  |  |
|   | SCALE: 1:1                        | SHEET 2 OF 2     |  |  |
| D | DRAWING NUMBER                    | ISSUE            |  |  |