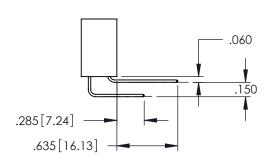

<u>Contact Dimensions:</u>
525-P.C. Tail .018 Sq.(0.46 Sq.) - Tail LG=.150(3.81)
.100 (2.54) Contact Spacing x .200 (5.08) Row Spacing

1

- INSULATOR MATERIAL: THERMOPLASTIC PBT BLACK, UL 94V-0 CONTACT MATERIAL; COPPER TIN ALLOY
- CONTACT PLATING: GOLD ON THE MATING AREA, TIN PLATING ON THE CONTACT TAILS, NICKEL UNDERPLATE

| 345/395 SERIES CARD EDGE CONNECTOR |
|------------------------------------|
| 545/5/5 SERIES CARD EDGE CONNECTOR |
| PART NUMBER: 345-046-525-512       |
| 17(K114076DEK, 545-646-525-512     |

|   | DRAWN: R.STA.MONICA | DATE: <b>MA</b> | Y.16/2017 |
|---|---------------------|-----------------|-----------|
|   | CHECKED:            | DATE:           |           |
|   | SCALE: 1:1          | SHEET 1         | OF 2      |
| D | DRAWING NUMBER      |                 | ISSUE     |
|   | 345-ENG-MASTER      |                 | 1         |