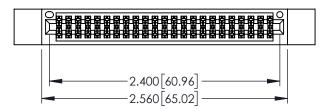

| 345/395 SERIES CARD EDGE CONNECTOR |
|------------------------------------|
| 545/5/5 SERIES CARD EDGE CONNECTOR |
| PART NUMBER: 345-046-525-512       |
| 17(K114076DEK, 545-646-525-512     |

|   | DRAWN: R.STA.MONICA | DATE: <b>MA</b> | Y.16/2017 |
|---|---------------------|-----------------|-----------|
|   | CHECKED:            | DATE:           |           |
|   | SCALE: 1:1          | SHEET 1         | OF 2      |
| D | DRAWING NUMBER      |                 | ISSUE     |
|   | 345-ENG-MASTER      |                 | 1         |

<u>Contact Dimensions:</u>
525-P.C. Tail .018 Sq.(0.46 Sq.) - Tail LG=.150(3.81)
.100 (2.54) Contact Spacing x .200 (5.08) Row Spacing

1

- INSULATOR MATERIAL: THERMOPLASTIC PBT BLACK, UL 94V-0 CONTACT MATERIAL; COPPER TIN ALLOY
- CONTACT PLATING: GOLD ON THE MATING AREA, TIN PLATING ON THE CONTACT TAILS, NICKEL UNDERPLATE