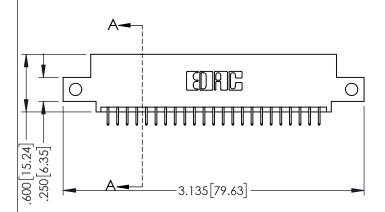

ACAD REFERENCE NO. 345-ENG-MASTER

..330[8.38] CARD SLOT .160[4.06] POINT OF CONTACT **SECTION A-A** 

.107 [2.72] .082 [2.08] .157 [4] .232 [5.89] .125(3.18) to .210(5.33) .125(3.18) to .210(5.33) Outside Tails Outside Tails .045(1.14) to .060(1.52) .045(1.14) to .060(1.52) Between Tails Between Tails **Contact Code 555 Contact Code 556** 

**Contact Code 558** 

**Contact Code 559** 

Contact Code 560

INSULATOR MATERIAL: THERMOPLASTIC POLYESTER, UL 94V-0 DAP MATERIAL AVAILABLE UPON REQUEST

CONTACT MATERIAL; COPPER ALLOY CONTACT PLATING: GOLD ON THE MATING AREA, TIN PLATING ON THE CONTACT TAILS, NICKEL UNDERPLATE