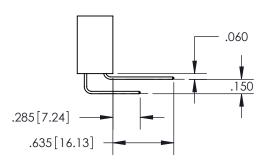

**Contact Code 560** 

- INSULATOR MATERIAL: THERMOPLASTIC POLYESTER, UL 94V-0
- DAP MATERIAL AVAILABLE UPON REQUEST
- CONTACT MATERIAL; COPPER ALLOY

CONTACT PLATING: GOLD ON THE MATING AREA, TIN PLATING ON THE CONTACT TAILS, NICKEL UNDERPLATE

\*FOR ALL OTHER SPECIFICATIONS REFER TO SHEET 3\*