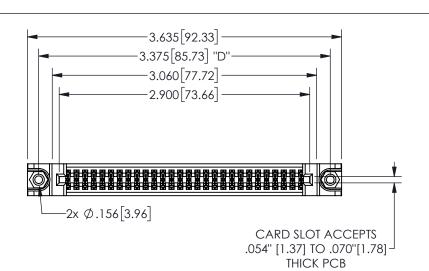

345/395 SERIES CARD EDGE CONNECTOR PART NUMBER: 345-056-540-588

YOUR CONNECTION TO QUALITY & SERVICE

**EDAC INC** TORONTO, ONTARIO CANADA

THESE DRAWINGS AND SPECIFICATIONS ARE THE PROPERTY OF EDAC INC.,AND SHALL NOT BE REPRODUCED,OR COPIED OR USED AS THE BASIS FOR THE MANUFACTURE OR SALE OF APPARATUS WITHOUT WRITTEN PERMISSION.

CONTACT MATERIAL; COPPER ALLOY

CONTACT PLATING: GOLD ON THE MATING AREA, TIN PLATING ON THE CONTACT TAILS, NICKEL UNDERPLATE

345/395 SERIES CARD EDGE CONNECTOR CONTACT CODE 555,556,558,559,560 DIMENSIONS