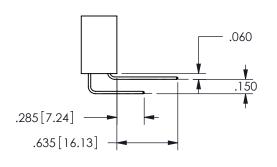

THIS IS A C.A.D. GENERATED DRAWING DO NOT MAKE MANUAL REVISIONS TO MASTER.

ISSUE NUMBER

ORIGINAL

1

.160 4.06 .330[8.38] POINT OF CARD SLOT CONTACT .370 [9.4]

.240[6.1] .600[15.24] 250 [6.35] .100[2.54]

<u>Contact Dimensions:</u>
540-Wire Wrap .025 Sq.(0.64 Sq.) - Tail LG=.560(14.22)
.100 (2.54) Contact Spacing x .200 (5.08) Row Spacing

**SECTION A-A** 

ISSUE NUMBER ORIGINAL

1

**Contact Code 558** 

Contact Code 559

**Contact Code 560** 

INSULATOR MATERIAL: THERMOPLASTIC POLYESTER, UL 94V-0

DAP MATERIAL AVAILABLE UPON REQUEST

CONTACT MATERIAL; COPPER ALLOY

CONTACT PLATING: GOLD ON THE MATING AREA, TIN PLATING ON THE CONTACT TAILS, NICKEL UNDERPLATE

345/395 SERIES CARD EDGE CONNECTOR CONTACT CODE 555,556,558,559,560 DIMENSIONS