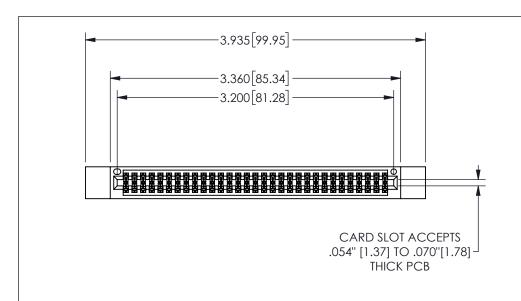

THIS IS A C.A.D. GENERATED DRAWING DO NOT MAKE MANUAL REVISIONS TO MASTER.

ISSUE NUMBER

1

ORIGINAL

.160[4.06] .330[8.38] POINT OF CARD SLOT CONTACT

<u>Contact Dimensions:</u> 520-P.C. Tail .030x.018(0.76x0.46) - Tail LG=.175(4.45) .100 (2.54) Contact Spacing x .200 (5.08) Row Spacing

| 345/395 SERIES CARD EDGE CONNECTOR |  |
|------------------------------------|--|
| PART NUMBER: 345-062-520-812       |  |

YOUR CONNECTION TO QUALITY & SERVICE

**EDAC INC** TORONTO, ONTARIO CANADA

THESE DRAWINGS AND SPECIFICATIONS ARE THE PROPERTY OF EDAC INC.,AND SHALL NOT BE REPRODUCED,OR COPIED OR USED AS THE BASIS FOR THE MANUFACTURE OR SALE OF APPARATUS WITHOUT WRITTEN PERMISSION.