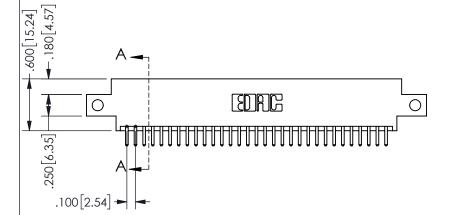

SECTION A-A

.370 9.4

ISSUE NUMBER ORIGINAL

1

**Contact Code 558** 

Contact Code 559

**Contact Code 560** 

INSULATOR MATERIAL: THERMOPLASTIC POLYESTER, UL 94V-0 DAP MATERIAL AVAILABLE UPON REQUEST

CONTACT MATERIAL; COPPER ALLOY

CONTACT PLATING: GOLD ON THE MATING AREA, TIN PLATING ON THE CONTACT TAILS, NICKEL UNDERPLATE

## 345/395 SERIES CARD EDGE CONNECTOR CONTACT CODE 555,556,558,559,560 DIMENSIONS

YOUR CONNECTION TO QUALITY & SERVICE

**EDAC INC** TORONTO, ONTARIO CANADA

THESE DRAWINGS AND SPECIFICATIONS ARE THE PROPERTY OF EDAC INC.,AND SHALL NOT BE REPRODUCED, OR COPIED OR USED AS THE BASIS FOR THE MANUFACTURE OR SALE OF APPARATUS WITHOUT WRITTEN PERMISSION.