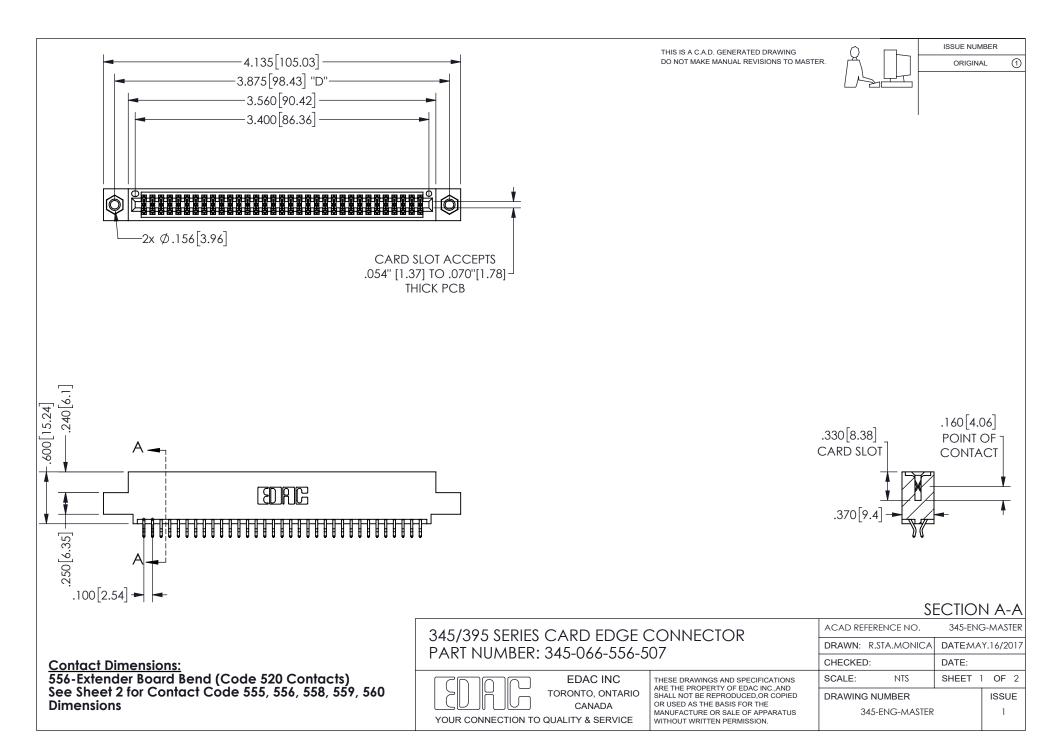

ISSUE NUMBER ORIGINAL

1









**Contact Code 558** 

Contact Code 559

Contact Code 560

INSULATOR MATERIAL: THERMOPLASTIC POLYESTER, UL 94V-0 DAP MATERIAL AVAILABLE UPON REQUEST

CONTACT MATERIAL; COPPER ALLOY

CONTACT PLATING: GOLD ON THE MATING AREA, TIN PLATING ON THE CONTACT TAILS, NICKEL UNDERPLATE

## 345/395 SERIES CARD EDGE CONNECTOR CONTACT CODE 555,556,558,559,560 DIMENSIONS

YOUR CONNECTION TO QUALITY & SERVICE

**EDAC INC** TORONTO, ONTARIO CANADA

THESE DRAWINGS AND SPECIFICATIONS ARE THE PROPERTY OF EDAC INC.,AND SHALL NOT BE REPRODUCED, OR COPIED OR USED AS THE BASIS FOR THE MANUFACTURE OR SALE OF APPARATUS WITHOUT WRITTEN PERMISSION.

| ACAD REFERENCE NO.  | 345-ENG-MASTER   |
|---------------------|------------------|
| DRAWN: R.STA.MONICA | DATE:MAY.16/2017 |
| C