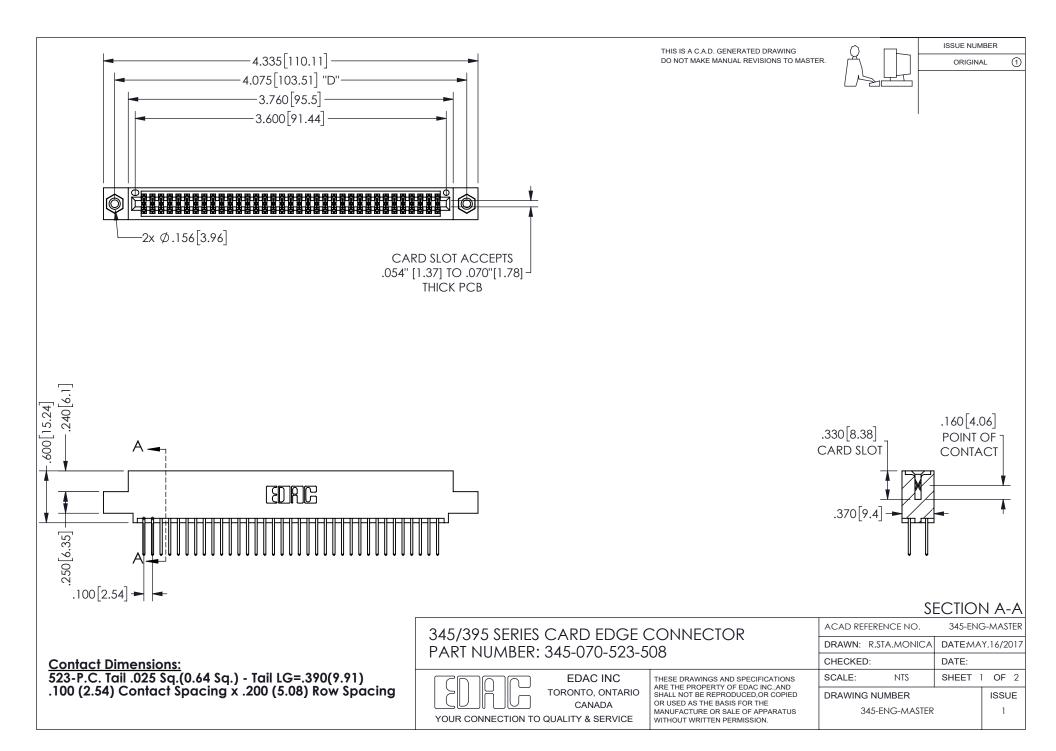

ISSUE NUMBER ORIGINAL

1

**Contact Code 558** 

Contact Code 559

Contact Code 560

INSULATOR MATERIAL: THERMOPLASTIC POLYESTER, UL 94V-0 DAP MATERIAL AVAILABLE UPON REQUEST

CONTACT MATERIAL; COPPER ALLOY

CONTACT PLATING: GOLD ON THE MATING AREA, TIN PLATING ON THE CONTACT TAILS, NICKEL UNDERPLATE

## 345/395 SERIES CARD EDGE CONNECTOR CONTACT CODE 555,556,558,559,560 DIMENSIONS

YOUR CONNECTION TO QUALITY & SERVICE

**EDAC INC** TORONTO, ONTARIO CANADA

THESE DRAWINGS AND SPECIFICATIONS ARE THE PROPERTY OF EDAC INC.,AND SHALL NOT BE REPRODUCED, OR COPIED OR USED AS THE BASIS FOR THE MANUFACTURE OR SALE OF APPARATUS WITHOUT WRITTEN PERMISSION.

| ACAD REFERENCE NO.  | 345-ENG-MASTER   |
|---------------------|------------------|
| DRAWN: R.STA.MONICA | DATE:MAY.16/2017 |
| CHECKED:            | DATE:            |
| SCALE: 1:1          | SHEET 2 OF 2     |
| DRAWING NUMBER      | ISSUE            |
| 345-ENG-MASTER      | 1                |