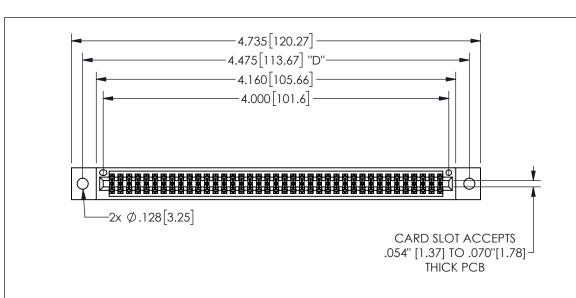

345/395 SERIES CARD EDGE CONNECTOR PART NUMBER: 345-078-542-802

YOUR CONNECTION TO QUALITY & SERVICE

**EDAC INC** TORONTO, ONTARIO CANADA

THESE DRAWINGS AND SPECIFICATIONS ARE THE PROPERTY OF EDAC INC.,AND SHALL NOT BE REPRODUCED, OR COPIED OR USED AS THE BASIS FOR THE MANUFACTURE OR SALE OF APPARATUS WITHOUT WRITTEN PERMISSION.

| ACAD REFERENCE NO.  |        | 345-ENG-MASTER  |       |
|---------------------|--------|-----------------|-------|
| DRAWN: R.STA.MONICA |        | DATEMAY.16/2017 |       |
| CHECKED:            |        | DATE:           |       |
| SCALE:              | NTS    | SHEET           | OF 2  |
| DRAWING             | NUMBER |                 | ISSUE |
| 345-ENG-MASTER      |        |                 | 1     |