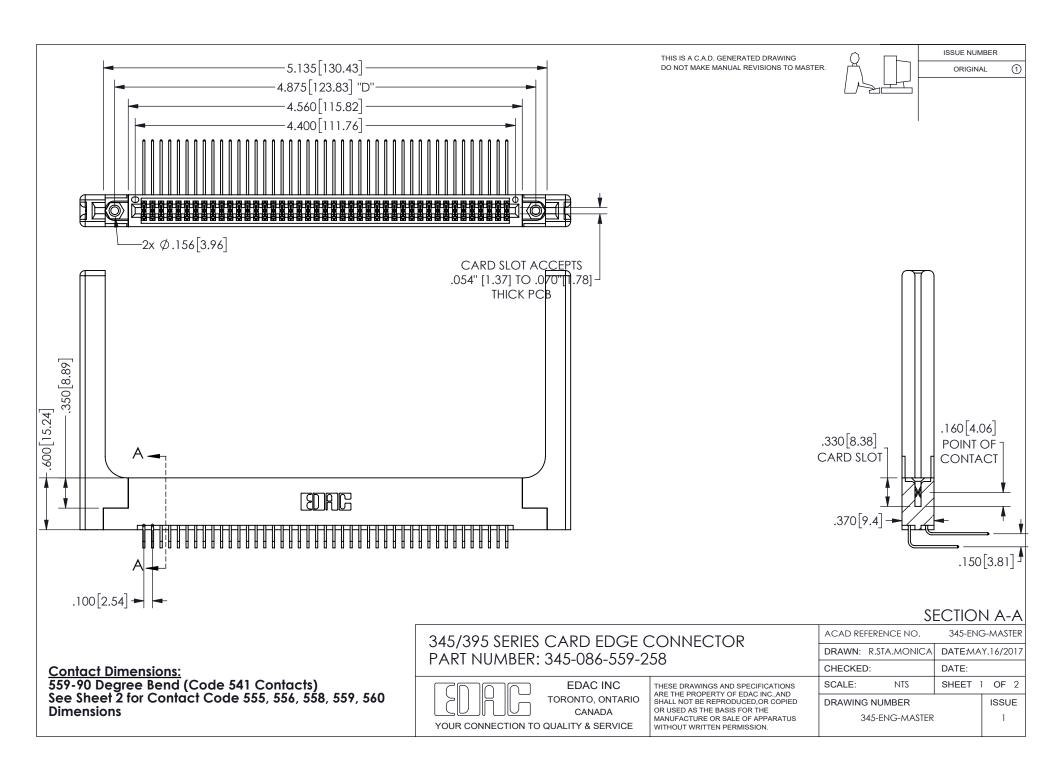

ISSUE NUMBER ORIGINAL

1

**Contact Code 558** 

Contact Code 559

Contact Code 560

INSULATOR MATERIAL: THERMOPLASTIC POLYESTER, UL 94V-0 DAP MATERIAL AVAILABLE UPON REQUEST

CONTACT MATERIAL; COPPER ALLOY

CONTACT PLATING: GOLD ON THE MATING AREA, TIN PLATING ON THE CONTACT TAILS, NICKEL UNDERPLATE

## 345/395 SERIES CARD EDGE CONNECTOR CONTACT CODE 555,556,558,559,560 DIMENSIONS

YOUR CONNECTION TO QUALITY & SERVICE

**EDAC INC** TORONTO, ONTARIO CANADA

THESE DRAWINGS AND SPECIFICATIONS ARE THE PROPERTY OF EDAC INC.,AND SHALL NOT BE REPRODUCED, OR COPIED OR USED AS THE BASIS FOR THE MANUFACTURE OR SALE OF APPARATUS WITHOUT WRITTEN PERMISSION.