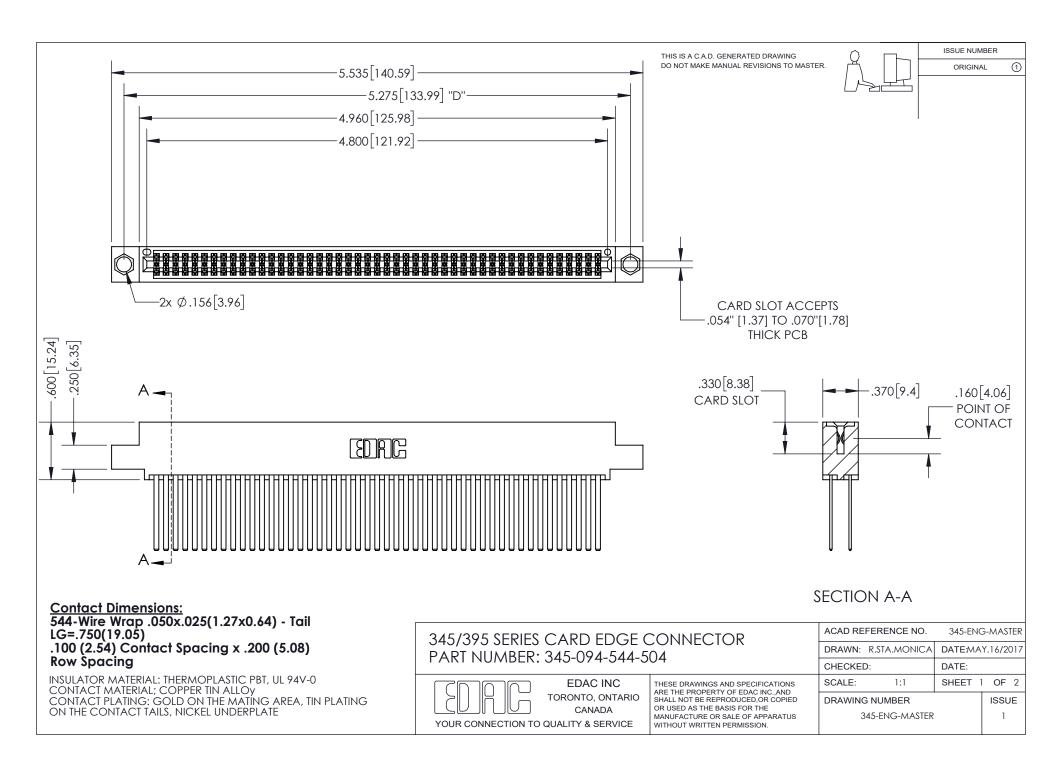

ISSUE NUMBER ORIGINAL

1

**Contact Code 558** 

**Contact Code 559** 

Contact Code 560

- INSULATOR MATERIAL: THERMOPLASTIC POLYESTER, UL 94V-0
- DAP MATERIAL AVAILABLE UPON REQUEST
- CONTACT MATERIAL; COPPER ALLOY

CONTACT PLATING: GOLD ON THE MATING AREA, TIN PLATING ON THE CONTACT TAILS, NICKEL UNDERPLATE

\*FOR ALL OTHER SPECIFICATIONS REFER TO SHEET 3\*

## 345/395 SERIES CARD EDGE CONNECTOR CONTACT CODE 555,556,558,559,560 DIMENSIONS

YOUR CONNECTION TO QUALITY & SERVICE

**EDAC INC** TORONTO, ONTARIO CANADA

THESE DRAWINGS AND SPECIFICATIONS ARE THE PROPERTY OF EDAC INC.,AND SHALL NOT BE REPRODUCED, OR COPIED OR USED AS THE BASIS FOR THE MANUFACTURE OR SALE OF APPARATUS WITHOUT WRITTEN PERMISSION.