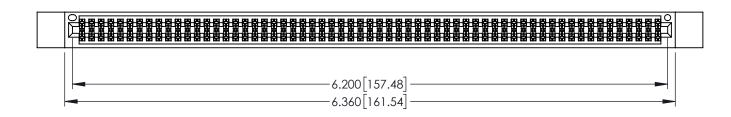

1

INSULATOR MATERIAL: THERMOPLASTIC PBT BLACK, UL 94V-0

CONTACT MATERIAL; COPPER TIN ALLOY CONTACT PLATING: GOLD ON THE MATING AREA, TIN PLATING ON THE CONTACT TAILS, NICKEL UNDERPLATE

345/395 SERIES CARD EDGE CONNECTOR PART NUMBER: 345-122-555-512

YOUR CONNECTION TO QUALITY & SERVICE

| ACAD REFERENCE NO. 345-ENG-MASTER |                  |
|-----------------------------------|------------------|
| DRAWN: R.STA.MONICA               | DATE:MAY.16/2017 |
| CHECKED:                          | DATE:            |
| SCALE: 1:1                        | SHEET 1 OF 2     |
| DRAWING NUMBER                    | ISSUE            |
| 24E ENIC MACTED                   |                  |