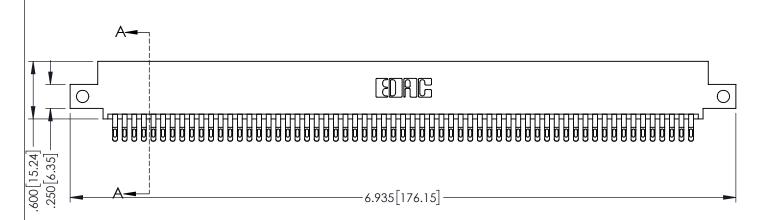

345-ENG-MASTER

**Contact Code 558** 

Contact Code 559

**Contact Code 560** 

INSULATOR MATERIAL: THERMOPLASTIC POLYESTER, UL 94V-0

DAP MATERIAL AVAILABLE UPON REQUEST

CONTACT MATERIAL; COPPER ALLOY CONTACT PLATING: GOLD ON THE MATING AREA, TIN PLATING ON THE CONTACT TAILS, NICKEL UNDERPLATE

345/395 SERIES CARD EDGE CONNECTOR CONTACT CODE 555,556,558,559,560 DIMENSIONS

YOUR CONNECTION TO QUALITY & SERVICE

ACAD REFERENCE NO. 345-ENG-MASTER DATE:MAY.16/2017 DRAWN: R.STA.MONICA 1:1 SHEET 2 OF 2 345-ENG-MASTER