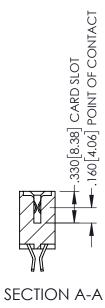

345-ENG-MASTER

**Contact Code 558** 

Contact Code 559

**Contact Code 560** 

INSULATOR MATERIAL: THERMOPLASTIC POLYESTER, UL 94V-0

DAP MATERIAL AVAILABLE UPON REQUEST

CONTACT MATERIAL; COPPER ALLOY CONTACT PLATING: GOLD ON THE MATING AREA, TIN PLATING ON THE CONTACT TAILS, NICKEL UNDERPLATE

345/395 SERIES CARD EDGE CONNECTOR CONTACT CODE 555,556,558,559,560 DIMENSIONS

YOUR CONNECTION TO QUALITY & SERVICE

ACAD REFERENCE NO. 345-ENG-MASTER DATE:MAY.16/2017 DRAWN: R.STA.MONICA 1:1 SHEET 2 OF 2 345-ENG-MASTER