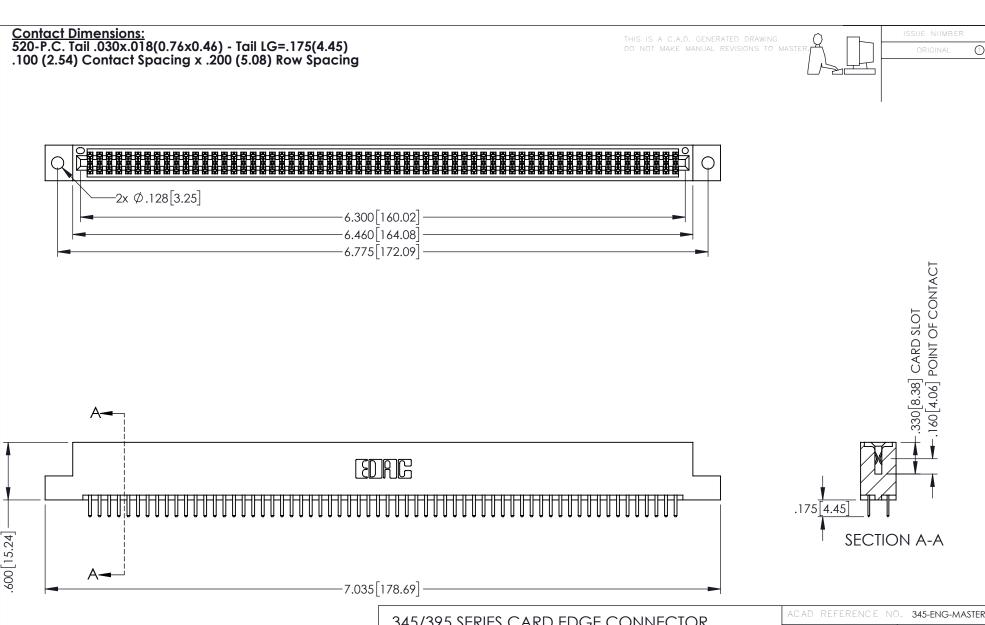

- INSULATOR MATERIAL: THERMOPLASTIC PBT BLACK, UL 94V-0
- CONTACT MATERIAL; COPPER TIN ALLOY CONTACT PLATING: GOLD ON THE MATING AREA, TIN PLATING ON THE CONTACT TAILS, NICKEL UNDERPLATE

| 345/395 SERIES CARD EDGE CONNECTO | )R |
|-----------------------------------|----|
| PART NUMBER: 345-124-520-202      |    |

YOUR CONNECTION TO QUALITY & SERVICE

| ACAD REFERENCE NO. 345-ENG-MASTER |                  |  |
|-----------------------------------|------------------|--|
| DRAWN: R.STA.MONICA               | DATE:MAY.16/2017 |  |
| CHECKED:                          | DATE:            |  |
| SCALE: 1:1                        | SHEET 1 OF 2     |  |
| DRAWING NUMBER                    | ISSUE            |  |
| 345-ENG-MASTER                    | 1                |  |