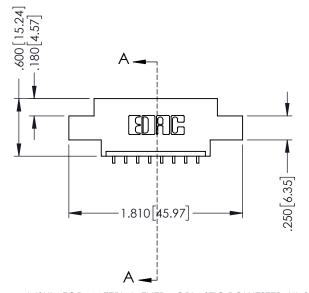

## 346/396 SERIES CARD EDGE CONNECTOR CONTACT CODE 555,556,558,559,560 DIMENSIONS

YOUR CONNECTION TO QUALITY & SERVICE

|   | ACAD REFERENCE NO. 346-ENG-MASTER |                  |
|---|-----------------------------------|------------------|
|   | DRAWN: J.LEE                      | DATE: APR. 22/09 |
|   | CHECKED:                          | DATE:            |
|   | SCALE: 1:1                        | SHEET 2 OF 2     |
| D | DRAWING NUMBER                    | ISSUE            |