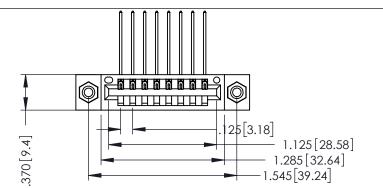

THIS IS A C.A.D. GENERATED DRAWING DO NOT MAKE MANUAL REVISIONS TO MASTER

SOL NOWDER

DRIGINAL

1

INSULATOR MATERIAL: THERMOPLASTIC POLYESTER, UL 94V-0 CONTACT MATERIAL; COPPER, NICKEL, TIN ALLOY CA-725 CONTACT PLATING: GOLD ON THE MATING AREA, TIN-LEAD ON THE CONTACT TAILS, NICKEL UNDERPLATE 346/396 SERIES CARD EDGE CONNECTOR PART NUMBER: 346-008-559-608

**Contact Code 555** 

**Contact Code 556** 

INSULATOR MATERIAL: THERMOPLASTIC POLYESTER, UL 94V-0 CONTACT MATERIAL; COPPER, NICKEL, TIN ALLOY CA-725

CONTACT PLATING: GOLD ON THE MATING AREA, TIN-LEAD ON THE CONTACT TAILS, NICKEL UNDERPLATE