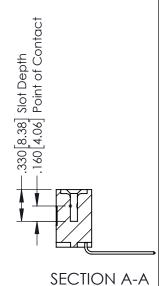

## 346/396 SERIES CARD EDGE CONNECTOR CONTACT CODE 555,556,558,559,560 DIMENSIONS

YOUR CONNECTION TO QUALITY & SERVICE

|   | ACAD REFERENCE NO. 346-ENG-MASTER |                  |
|---|-----------------------------------|------------------|
|   | DRAWN: J.LEE                      | DATE: APR. 22/09 |
|   | CHECKED:                          | DATE:            |
|   | SCALE: 1:1                        | SHEET 2 OF 2     |
| D | DRAWING NUMBER                    | ISSUE            |