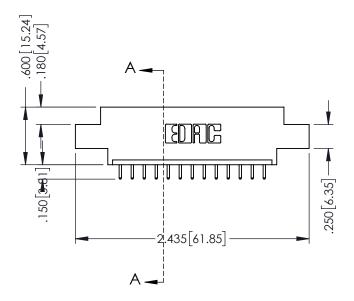

## 346/396 SERIES CARD EDGE CONNECTOR CONTACT CODE 555,556,558,559,560 DIMENSIONS

YOUR CONNECTION TO QUALITY & SERVICE

**EDAC INC** TORONTO, ONTARIO CANADA

THESE DRAWINGS AND SPECIFICATIONS ARE THE PROPERTY OF EDAC INC.,AND SHALL NOT BE REPRODUCED, OR COPIED OR USED AS THE BASIS FOR THE MANUFACTURE OR SALE OF APPARATUS WITHOUT WRITTEN PERMISSION.

## **Contact Code 556**

INSULATOR MATERIAL: THERMOPLASTIC POLYESTER, UL 94V-0 CONTACT MATERIAL; COPPER, NICKEL, TIN ALLOY CA-725 CONTACT PLATING: GOLD ON THE MATING AREA, TIN-LEAD

ON THE CONTACT TAILS, NICKEL UNDERPLATE

## **Contact Code 555**