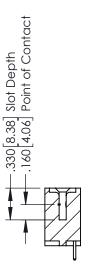

INSULATOR MATERIAL: THERMOPLASTIC POLYESTER, UL 94V-0 CONTACT MATERIAL; COPPER, NICKEL, TIN ALLOY CA-725 CONTACT PLATING: GOLD ON THE MATING AREA, TIN-LEAD ON THE CONTACT TAILS, NICKEL UNDERPLATE

346/396 SERIES CARD EDGE CONNECTOR PART NUMBER: 346-013-521-608

YOUR CONNECTION TO QUALITY & SERVICE

**EDAC INC** TORONTO, ONTARIO CANADA

THESE DRAWINGS AND SPECIFICATIONS ARE THE PROPERTY OF EDAC INC.,AND SHALL NOT BE REPRODUCED,OR COPIED OR USED AS THE BASIS FOR THE MANUFACTURE OR SALE OF APPARATUS WITHOUT WRITTEN PERMISSION.

| ACAD REFERENCE NO. | 346-ENG-MASTER   |
|--------------------|------------------|
| DRAWN: J.LEE       | DATE: APR. 22/09 |
| CHECKED:           | DATE:            |
| SCALE: 1:1         | SHEET 1 OF 2     |
| DRAWING NUMBER     | ISSUE            |

346-ENG-MASTER



**SECTION A-A** 



ISSUE NUMBER ORIGINAL 1



## **Contact Code 555**

## **Contact Code 556**



INSULATOR MATERIAL: THERMOPLASTIC POLYESTER, UL 94V-0 CONTACT MATERIAL; COPPER, NICKEL, TIN ALLOY CA-725 CONTACT PLATING: GOLD ON THE MATING AREA, TIN-LEAD

ON THE CONTACT TAILS, NICKEL UNDERPLATE

## 346/396 SERIES CARD EDGE CONNECTOR CONTACT CODE 555,556,558,559,560 DIMENSIONS

YOUR CONNECTION TO QUALITY & SERVICE

**EDAC INC** TORONTO, ONTARIO CANADA

THESE DRAWINGS AND SPECIFICATIONS ARE THE PROPERTY OF EDAC INC.,AND SHALL NOT BE REPRODUCED, OR COPIED OR USED AS THE BASIS FOR THE MANUFACTURE OR SALE OF APPARATUS WITHOUT WRITTEN PERMISSION.

|                | ACAD REFERENCE NO. | 346-ENG-MASTER   |
|----------------|--------------------|------------------|
|                | DRAWN: J.LE