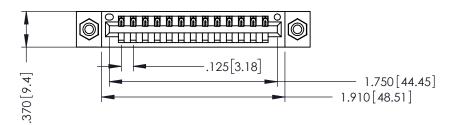

346/396 SERIES CARD EDGE CONNECTOR PART NUMBER: 346-013-521-608

YOUR CONNECTION TO QUALITY & SERVICE

**EDAC INC** TORONTO, ONTARIO CANADA

THESE DRAWINGS AND SPECIFICATIONS ARE THE PROPERTY OF EDAC INC.,AND SHALL NOT BE REPRODUCED,OR COPIED OR USED AS THE BASIS FOR THE MANUFACTURE OR SALE OF APPARATUS WITHOUT WRITTEN PERMISSION.

THIS IS A C.A.D. GENERATED DRAWING DO NOT MAKE MANUAL REVISIONS TO MASTER.

ISSUE NUMBER

ORIGINAL

1

INSULATOR MATERIAL: THERMOPLASTIC POLYESTER, UL 94V-0 CONTACT MATERIAL; COPPER, NICKEL, TIN ALLOY CA-725 CONTACT PLATING: GOLD ON THE MATING AREA, TIN-LEAD ON THE CONTACT TAILS, NICKEL UNDERPLATE