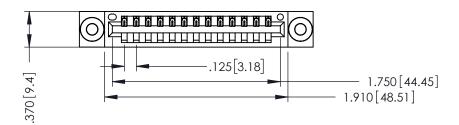

346/396 SERIES CARD EDGE CONNECTOR PART NUMBER: 346-013-522-103

YOUR CONNECTION TO QUALITY & SERVICE

**EDAC INC** TORONTO, ONTARIO CANADA

THESE DRAWINGS AND SPECIFICATIONS ARE THE PROPERTY OF EDAC INC.,AND SHALL NOT BE REPRODUCED,OR COPIED OR USED AS THE BASIS FOR THE MANUFACTURE OR SALE OF APPARATUS WITHOUT WRITTEN PERMISSION.

THIS IS A C.A.D. GENERATED DRAWING DO NOT MAKE MANUAL REVISIONS TO MASTER.

ISSUE NUMBER

ORIGINAL

1

- INSULATOR MATERIAL: THERMOPLASTIC POLYESTER, UL 94V-0 CONTACT MATERIAL; COPPER, NICKEL, TIN ALLOY CA-725 CONTACT PLATING: GOLD ON THE MATING AREA, TIN-LEAD
  - ON THE CONTACT TAILS, NICKEL UNDERPLATE