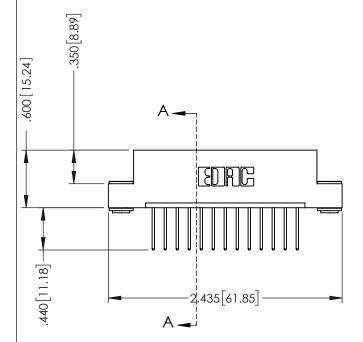

## 346/396 SERIES CARD EDGE CONNECTOR CONTACT CODE 555,556,558,559,560 DIMENSIONS

YOUR CONNECTION TO QUALITY & SERVICE

**EDAC INC** TORONTO, ONTARIO CANADA

THESE DRAWINGS AND SPECIFICATIONS ARE THE PROPERTY OF EDAC INC.,AND SHALL NOT BE REPRODUCED, OR COPIED OR USED AS THE BASIS FOR THE MANUFACTURE OR SALE OF APPARATUS WITHOUT WRITTEN PERMISSION.

.330 [8.38] Slot Depth .160 [4.06] Point of Contact

346-ENG-MASTER

**SECTION A-A** 

ISSUE NUMBER ORIGINAL 1