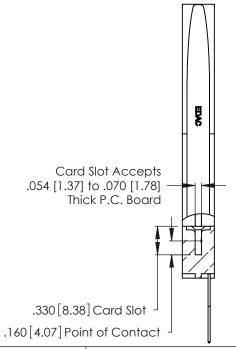

THIS IS A C.A.D. GENERATED DRAWING DO NOT MAKE MANUAL REVISIONS TO MASTER.

ISSUE NUMBER

ORIGINAL

1

**Contact Code 555** 

Contact Code 556

**Contact Code 558** 

**Contact Code 559** 

Contact Code 560

INSULATOR MATERIAL: THERMOPLASTIC POLYESTER, UL 94V-0 CONTACT MATERIAL; COPPER, NICKEL, TIN ALLOY CA-725 CONTACT PLATING: GOLD ON THE MATING AREA, TIN-LEAD

ON THE CONTACT TAILS, NICKEL UNDERPLATE

346/396 SERIES CARD EDGE CONNECTOR CONTACT CODE 555,556,558,559,560 DIMENSIONS

YOUR CONNECTION TO QUALITY & SERVICE

**EDAC INC** TORONTO, ONTARIO CANADA

THESE DRAWINGS AND SPECIFICATIONS ARE THE PROPERTY OF EDAC INC.,AND SHALL NOT BE REPRODUCED, OR COPIED OR USED AS THE BASIS FOR THE MANUFACTURE OR SALE OF APPARATUS WITHOUT WRITTEN PERMISSION.