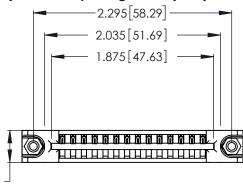

<u>Contact Dimensions:</u>
541-Wire Wrap .025 Sq. (0.64 Sq.) - Tail LG. =.750 (19.05)
.125 (3.18) Contact Spacing x .250 (6.35) Row Spacing

.370 [9.4]

INSULATOR MATERIAL: THERMOPLASTIC POLYESTER, UL 94V-0 CONTACT MATERIAL; COPPER, NICKEL, TIN\_ALLOY CA-725

CONTACT PLATING: GOLD ON THE MATING AREA, TIN-LEAD ON THE CONTACT TAILS, NICKEL UNDERPLATE

THIS IS A C.A.D. GENERATED DRAWING DO NOT MAKE MANUAL REVISIONS TO MASTER.

ISSUE NUMBER

1

ORIGINAL

346/396 SERIES CARD EDGE CONNECTOR PART NUMBER: 346-014-541-678

**EDAC INC** TORONTO, ONTARIO CANADA

THESE DRAWINGS AND SPECIFICATIONS ARE THE PROPERTY OF EDAC INC., AND SHALL NOT BE REPRODUCED, OR COPIED OR USED AS THE BASIS FOR THE MANUFACTURE OR SALE OF APPARATUS WITHOUT WRITTEN PERMISSION.

| ACAD REFERENCE NO. |       | 346-ENG-MASTER   |       |
|--------------------|-------|------------------|-------|
| DRAWN: J.LEE       |       | DATE: APR. 22/09 |       |
| CHECKED:           |       | DATE:            |       |
| SCALE:             | N.T.S | SHEET 1          | OF 2  |
| DRAWING NUMBER     |       |                  | ISSUE |
| 346-EN             |       | 1                |       |
|                    |       |                  |       |