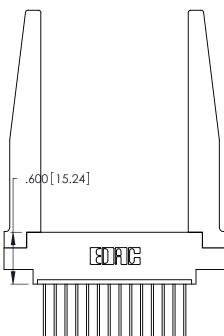

THIS IS A C.A.D. GENERATED DRAWING DO NOT MAKE MANUAL REVISIONS TO MASTER.

ISSUE NUMBER

ORIGINAL

1

**Contact Code 555** 

Contact Code 556

**Contact Code 558** 

**Contact Code 559** 

Contact Code 560

INSULATOR MATERIAL: THERMOPLASTIC POLYESTER, UL 94V-0 CONTACT MATERIAL; COPPER, NICKEL, TIN ALLOY CA-725 CONTACT PLATING: GOLD ON THE MATING AREA, TIN-LEAD

ON THE CONTACT TAILS, NICKEL UNDERPLATE

346/396 SERIES CARD EDGE CONNECTOR CONTACT CODE 555,556,558,559,560 DIMENSIONS

YOUR CONNECTION TO QUALITY & SERVICE

**EDAC INC** TORONTO, ONTARIO CANADA

THESE DRAWINGS AND SPECIFICATIONS ARE THE PROPERTY OF EDAC INC.,AND SHALL NOT BE REPRODUCED, OR COPIED OR USED AS THE BASIS FOR THE MANUFACTURE OR SALE OF APPARATUS WITHOUT WRITTEN PERMISSION.