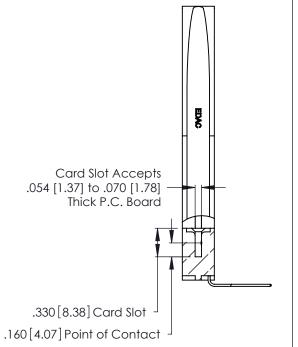

Contact Dimensions:
559-90 Degree Bend (Code 541 Contacts)
See Sheet 2 for Contact Code 555, 556, 558, 559, 560 Dimensions

.370 [9.4]

THIS IS A C.A.D. GENERATED DRAWING DO NOT MAKE MANUAL REVISIONS TO MASTER.

INSULATOR MATERIAL: THERMOPLASTIC POLYESTER, UL 94V-0 CONTACT MATERIAL; COPPER, NICKEL, TIN ALLOY CA-725

CONTACT PLATING: GOLD ON THE MATING AREA, TIN-LEAD ON THE CONTACT TAILS, NICKEL UNDERPLATE

| 346/396 SERIES CARD E | EDGE CONNECTOR |
|-----------------------|----------------|
| PART NUMBER: 346-014  | 1-559-678      |

YOUR CONNECTION TO QUALITY & SERVICE

**EDAC INC** TORONTO, ONTARIO CANADA

THESE DRAWINGS AND SPECIFICATIONS ARE THE PROPERTY OF EDAC INC.,AND SHALL NOT BE REPRODUCED,OR COPIED OR USED AS THE BASIS FOR THE MANUFACTURE OR SALE OF APPARATUS WITHOUT WRITTEN PERMISSION.

| ACAD REFERENCE NO. | 346-ENG-MASTER   |
|--------------------|------------------|
| DRAWN: J.LEE       | DATE: APR. 22/09 |
| CHECKED:           | DATE:            |
| SCALE: N.T.S       | SHEET 1 OF 2     |
| DRAWING NUMBER     | ISSUE            |
| 346-ENG-MASTER     | 1                |
|                    |                  |