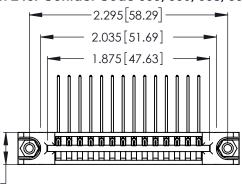

INSULATOR MATERIAL: THERMOPLASTIC POLYESTER, UL 94V-0 CONTACT MATERIAL; COPPER, NICKEL, TIN ALLOY CA-725

CONTACT PLATING: GOLD ON THE MATING AREA, TIN-LEAD ON THE CONTACT TAILS, NICKEL UNDERPLATE

| 346/396 SERIES CARD E | EDGE CONNECTOR |
|-----------------------|----------------|
| PART NUMBER: 346-014  | 1-559-678      |

YOUR CONNECTION TO QUALITY & SERVICE

**EDAC INC** TORONTO, ONTARIO CANADA

THESE DRAWINGS AND SPECIFICATIONS ARE THE PROPERTY OF EDAC INC.,AND SHALL NOT BE REPRODUCED,OR COPIED OR USED AS THE BASIS FOR THE MANUFACTURE OR SALE OF APPARATUS WITHOUT WRITTEN PERMISSION.

| ACAD REFERENCE NO. | 346-ENG-MASTER   |
|--------------------|------------------|
| DRAWN: J.LEE       | DATE: APR. 22/09 |
| CHECKED:           | DATE:            |
| SCALE: N.T.S       | SHEET 1 OF 2     |
| DRAWING NUMBER     | ISSUE            |
| 346-ENG-MASTER     | 1                |
|                    |                  |