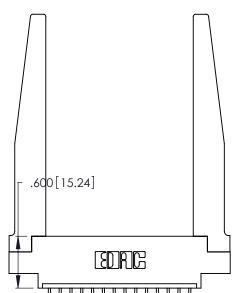

INSULATOR MATERIAL: THERMOPLASTIC POLYESTER, UL 94V-0 CONTACT MATERIAL; COPPER, NICKEL, TIN ALLOY CA-725

CONTACT PLATING: GOLD ON THE MATING AREA, TIN-LEAD ON THE CONTACT TAILS, NICKEL UNDERPLATE

| 346/396 SERIES CARD E | EDGE CONNECTOR |
|-----------------------|----------------|
| PART NUMBER: 346-014  | 1-559-678      |

YOUR CONNECTION TO QUALITY & SERVICE

**EDAC INC** TORONTO, ONTARIO CANADA

THESE DRAWINGS AND SPECIFICATIONS ARE THE PROPERTY OF EDAC INC.,AND SHALL NOT BE REPRODUCED,OR COPIED OR USED AS THE BASIS FOR THE MANUFACTURE OR SALE OF APPARATUS WITHOUT WRITTEN PERMISSION.

| ACAD REFERENCE NO. | 346-ENG-MASTER   |
|--------------------|------------------|
| DRAWN: J.LEE       | DATE: APR. 22/09 |
| CHECKED:           | DATE:            |
| SCALE: N.T.S       | SHEET 1 OF 2     |
| DRAWING NUMBER     | ISSUE            |
| 346-ENG-MASTER     | 1                |
|                    |                  |