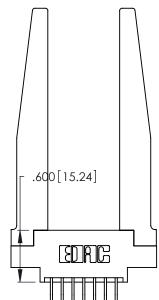

Card Slot Accepts

.054 [1.37] to .070 [1.78] Thick P.C. Board

.330 [8.38] Card Slot .160 [4.07] Point of Contact

INSULATOR MATERIAL: THERMOPLASTIC POLYESTER, UL 94V-0 CONTACT MATERIAL; COPPER, NICKEL, TIN\_ALLOY CA-725