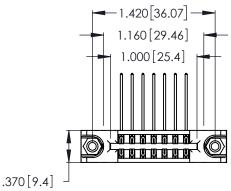

Contact Dimensions:
559-90 Degree Bend (Code 541 Contacts)
See Sheet 2 for Contact Code 555, 556, 558, 559, 560 Dimensions

THIS IS A C.A.D. GENERATED DRAWING DO NOT MAKE MANUAL REVISIONS TO MASTER.

346/396 SERIES CARD EDGE CONNECTOR PART NUMBER: 346-014-559-878

Card Slot Accepts

.054 [1.37] to .070 [1.78] Thick P.C. Board

.330 [8.38] Card Slot .160 [4.07] Point of Contact

INSULATOR MATERIAL: THERMOPLASTIC POLYESTER, UL 94V-0 CONTACT MATERIAL; COPPER, NICKEL, TIN\_ALLOY CA-725