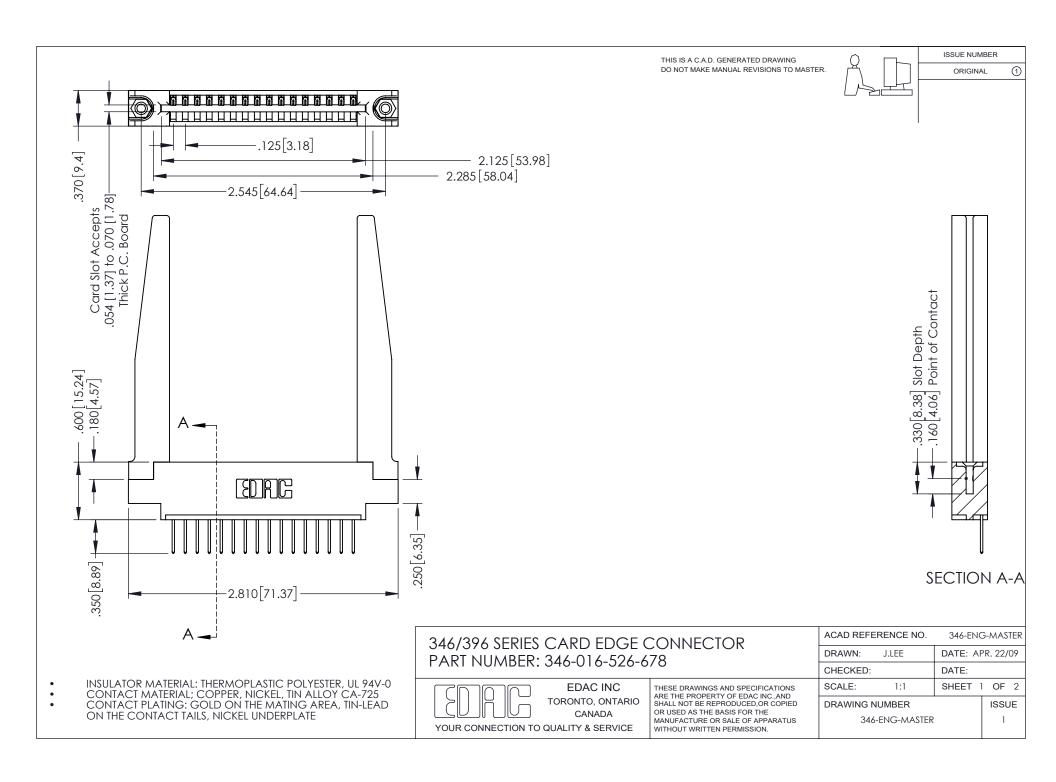

## **Contact Code 556**

INSULATOR MATERIAL: THERMOPLASTIC POLYESTER, UL 94V-0 CONTACT MATERIAL; COPPER, NICKEL, TIN ALLOY CA-725 CONTACT PLATING: GOLD ON THE MATING AREA, TIN-LEAD

ON THE CONTACT TAILS, NICKEL UNDERPLATE

## 346/396 SERIES CARD EDGE CONNECTOR CONTACT CODE 555,556,558,559,560 DIMENSIONS

YOUR CONNECTION TO QUALITY & SERVICE

**EDAC INC** TORONTO, ONTARIO CANADA

THESE DRAWINGS AND SPECIFICATIONS ARE THE PROPERTY OF EDAC INC.,AND SHALL NOT BE REPRODUCED, OR COPIED OR USED AS THE BASIS FOR THE MANUFACTURE OR SALE OF APPARATUS WITHOUT WRITTEN PERMISSION.