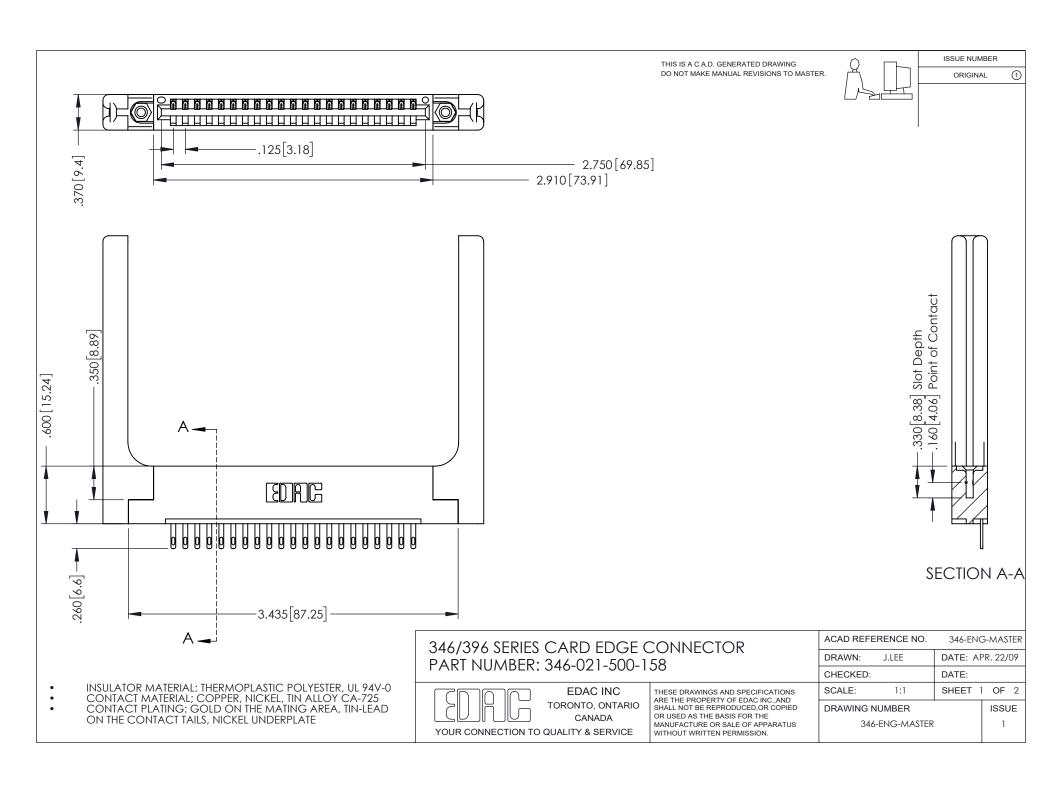

## **Contact Code 556**

INSULATOR MATERIAL: THERMOPLASTIC POLYESTER, UL 94V-0 CONTACT MATERIAL; COPPER, NICKEL, TIN ALLOY CA-725 CONTACT PLATING: GOLD ON THE MATING AREA, TIN-LEAD

ON THE CONTACT TAILS, NICKEL UNDERPLATE

## 346/396 SERIES CARD EDGE CONNECTOR CONTACT CODE 555,556,558,559,560 DIMENSIONS

YOUR CONNECTION TO QUALITY & SERVICE

**EDAC INC** TORONTO, ONTARIO CANADA

THESE DRAWINGS AND SPECIFICATIONS ARE THE PROPERTY OF EDAC INC.,AND SHALL NOT BE REPRODUCED, OR COPIED OR USED AS THE BASIS FOR THE MANUFACTURE OR SALE OF APPARATUS WITHOUT WRITTEN PERMISSION.