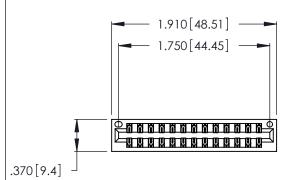

346/396 SERIES CARD EDGE CONNECTOR PART NUMBER: 346-026-500-201

**EDAC INC** TORONTO, ONTARIO CANADA

THESE DRAWINGS AND SPECIFICATIONS ARE THE PROPERTY OF EDAC INC.,AND SHALL NOT BE REPRODUCED, OR COPIED OR USED AS THE BASIS FOR THE MANUFACTURE OR SALE OF APPARATUS WITHOUT WRITTEN PERMISSION.

Contact Dimensions: 500-Wire Hole .050x.025 (1.27x0.64) - Tail LG. =.260 (6.60) .125 (3.18) Contact Spacing x .250 (6.35) Row Spacing

- INSULATOR MATERIAL: THERMOPLASTIC POLYESTER, UL 94V-0 CONTACT MATERIAL; COPPER, NICKEL, TIN ALLOY CA-725
- CONTACT PLATING: GOLD ON THE MATING AREA, TIN-LEAD ON THE CONTACT TAILS, NICKEL UNDERPLATE