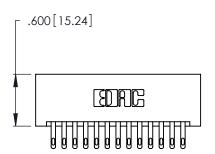

THIS IS A C.A.D. GENERATED DRAWING DO NOT MAKE MANUAL REVISIONS TO MASTER.

ISSUE NUMBER

ORIGINAL

1

**Contact Code 555** 

Contact Code 556

**Contact Code 558** 

**Contact Code 559** 

Contact Code 560

INSULATOR MATERIAL: THERMOPLASTIC POLYESTER, UL 94V-0 CONTACT MATERIAL; COPPER, NICKEL, TIN ALLOY CA-725 CONTACT PLATING: GOLD ON THE MATING AREA, TIN-LEAD ON THE CONTACT TAILS, NICKEL UNDERPLATE

346/396 SERIES CARD EDGE CONNECTOR CONTACT CODE 555,556,558,559,560 DIMENSIONS

YOUR CONNECTION TO QUALITY & SERVICE

**EDAC INC** TORONTO, ONTARIO CANADA

THESE DRAWINGS AND SPECIFICATIONS ARE THE PROPERTY OF EDAC INC.,AND SHALL NOT BE REPRODUCED, OR COPIED OR USED AS THE BASIS FOR THE MANUFACTURE OR SALE OF APPARATUS WITHOUT WRITTEN PERMISSION.