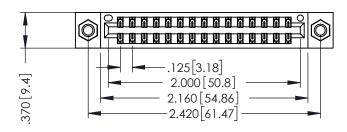

346/396 SERIES CARD EDGE CONNECTOR PART NUMBER: 346-030-526-207

YOUR CONNECTION TO QUALITY & SERVICE

**EDAC INC** TORONTO, ONTARIO CANADA

THESE DRAWINGS AND SPECIFICATIONS ARE THE PROPERTY OF EDAC INC.,AND SHALL NOT BE REPRODUCED, OR COPIED OR USED AS THE BASIS FOR THE MANUFACTURE OR SALE OF APPARATUS WITHOUT WRITTEN PERMISSION.

THIS IS A C.A.D. GENERATED DRAWING DO NOT MAKE MANUAL REVISIONS TO MASTER.

ISSUE NUMBER

ORIGINAL

1

INSULATOR MATERIAL: THERMOPLASTIC POLYESTER, UL 94V-0 CONTACT MATERIAL; COPPER, NICKEL, TIN ALLOY CA-725 CONTACT PLATING: GOLD ON THE MATING AREA, TIN-LEAD ON THE CONTACT TAILS, NICKEL UNDERPLATE

| ACAD REFERENCE NO | D. 346-ENG-MASTER |
|-------------------|-------------------|
| DRAWN: J.LEE      | DATE: APR. 22/09  |
| CHECKED:          | DATE:             |
| SCALE: 1:1        | SHEET 1 OF 2      |
| DRAWING NUMBER    | ISSUE             |