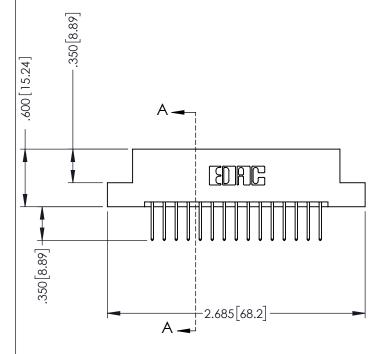

## 346/396 SERIES CARD EDGE CONNECTOR CONTACT CODE 555,556,558,559,560 DIMENSIONS

YOUR CONNECTION TO QUALITY & SERVICE

**EDAC INC** TORONTO, ONTARIO CANADA

THESE DRAWINGS AND SPECIFICATIONS ARE THE PROPERTY OF EDAC INC.,AND SHALL NOT BE REPRODUCED, OR COPIED OR USED AS THE BASIS FOR THE MANUFACTURE OR SALE OF APPARATUS WITHOUT WRITTEN PERMISSION.

## **Contact Code 555**

## **Contact Code 556**

INSULATOR MATERIAL: THERMOPLASTIC POLYESTER, UL 94V-0 CONTACT MATERIAL; COPPER, NICKEL, TIN ALLOY CA-725 CONTACT PLATING: GOLD ON THE MATING AREA, TIN-LEAD

ON THE CONTACT TAILS, NICKEL UNDERPLATE

|   | ACAD REFERENCE NO. | 346-ENG-MASTER   |
|---|--------------------|------------------|
|   | DRAWN: J.LEE       | DATE: APR. 22/09 |
| ) | CHECKED:           | DATE:            |
|   | SCALE: 1:1         | SHEET 2 OF 2     |
|   | DRAWING NUMBER     | ISSUE            |
|   | 346-ENG-MASTER     | 1                |