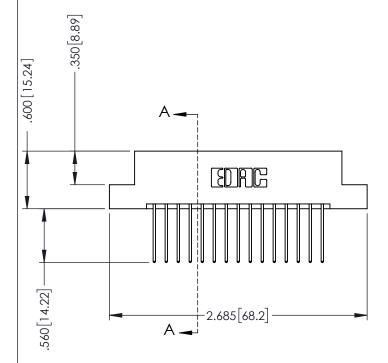

## 346/396 SERIES CARD EDGE CONNECTOR CONTACT CODE 555,556,558,559,560 DIMENSIONS

YOUR CONNECTION TO QUALITY & SERVICE

**EDAC INC** TORONTO, ONTARIO CANADA

THESE DRAWINGS AND SPECIFICATIONS ARE THE PROPERTY OF EDAC INC.,AND SHALL NOT BE REPRODUCED, OR COPIED OR USED AS THE BASIS FOR THE MANUFACTURE OR SALE OF APPARATUS WITHOUT WRITTEN PERMISSION.

|  | ACAD REFERENCE NO. | 346-ENG-MASTER   |  |
|--|--------------------|------------------|--|
|  | DRAWN: J.LEE       | DATE: APR. 22/09 |  |
|  | CHECKED:           | DATE:            |  |
|  | SCALE: 1:1         | SHEET 2 OF 2     |  |
|  | DRAWING NUMBER     | ISSUE            |  |
|  | 346-ENG-MASTER     | 1                |  |