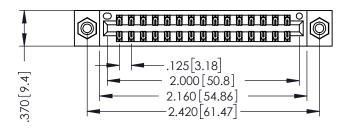

346/396 SERIES CARD EDGE CONNECTOR PART NUMBER: 346-030-540-208

**EDAC INC** TORONTO, ONTARIO CANADA

THESE DRAWINGS AND SPECIFICATIONS ARE THE PROPERTY OF EDAC INC.,AND SHALL NOT BE REPRODUCED,OR COPIED OR USED AS THE BASIS FOR THE MANUFACTURE OR SALE OF APPARATUS WITHOUT WRITTEN PERMISSION.

| ACAD REFERENCE NO. |       | 346-ENG-MASTER |           |
|--------------------|-------|----------------|-----------|
| DRAWN:             | J.LEE | DATE: AF       | PR. 22/09 |
| CHECKED:           |       | DATE:          |           |
| SCALE:             | 1:1   | SHEET 1        | OF 2      |
| DRAWING N          | UMBER |                | ISSUE     |
| 0.44.5110.111.0755 |       |                |           |