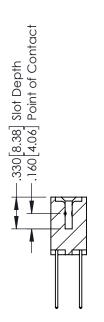

346-ENG-MASTER

SECTION A-A

ISSUE NUMBER ORIGINAL 1

## **Contact Code 555**

## **Contact Code 556**

INSULATOR MATERIAL: THERMOPLASTIC POLYESTER, UL 94V-0 CONTACT MATERIAL; COPPER, NICKEL, TIN ALLOY CA-725 CONTACT PLATING: GOLD ON THE MATING AREA, TIN-LEAD

ON THE CONTACT TAILS, NICKEL UNDERPLATE