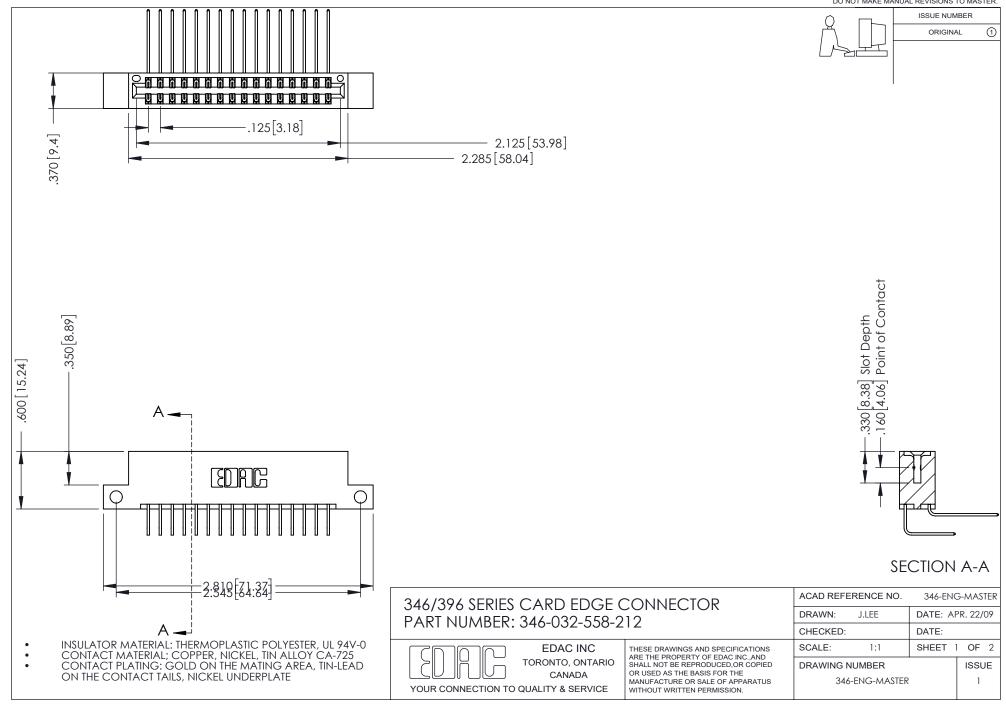

## **Contact Code 556**

INSULATOR MATERIAL: THERMOPLASTIC POLYESTER, UL 94V-0 CONTACT MATERIAL; COPPER, NICKEL, TIN ALLOY CA-725 CONTACT PLATING: GOLD ON THE MATING AREA, TIN-LEAD

ON THE CONTACT TAILS, NICKEL UNDERPLATE

## 346/396 SERIES CARD EDGE CONNECTOR CONTACT CODE 555,556,558,559,560 DIMENSIONS

YOUR CONNECTION TO QUALITY & SERVICE

**EDAC INC** TORONTO, ONTARIO CANADA

THESE DRAWINGS AND SPECIFICATIONS ARE THE PROPERTY OF EDAC INC.,AND SHALL NOT BE REPRODUCED, OR COPIED OR USED AS THE BASIS FOR THE MANUFACTURE OR SALE OF APPARATUS WITHOUT WRITTEN PERMISSION.