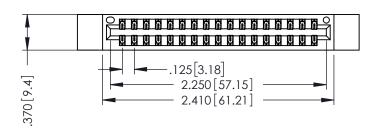

PART NUMBER: 346-034-526-212

YOUR CONNECTION TO QUALITY & SERVICE

**EDAC INC** TORONTO, ONTARIO CANADA

THESE DRAWINGS AND SPECIFICATIONS ARE THE PROPERTY OF EDAC INC.,AND SHALL NOT BE REPRODUCED,OR COPIED OR USED AS THE BASIS FOR THE MANUFACTURE OR SALE OF APPARATUS WITHOUT WRITTEN PERMISSION.

| ACAD REFERENCE NO. |     | 346-ENG-MASTER |           |
|--------------------|-----|----------------|-----------|
| DRAWN: J.LE        | E   | DATE: AF       | PR. 22/09 |
| CHECKED:           |     | DATE:          |           |
| SCALE:             | 1:1 | SHEET 1        | OF 2      |
| DRAWING NUMBER     |     |                | ISSUE     |

## 346/396 SERIES CARD EDGE CONNECTOR CONTACT CODE 555,556,558,559,560 DIMENSIONS

YOUR CONNECTION TO QUALITY & SERVICE

**EDAC INC** TORONTO, ONTARIO CANADA

THESE DRAWINGS AND SPECIFICATIONS ARE THE PROPERTY OF EDAC INC.,AND SHALL NOT BE REPRODUCED, OR COPIED OR USED AS THE BASIS FOR THE MANUFACTURE OR SALE OF APPARATUS WITHOUT WRITTEN PERMISSION.