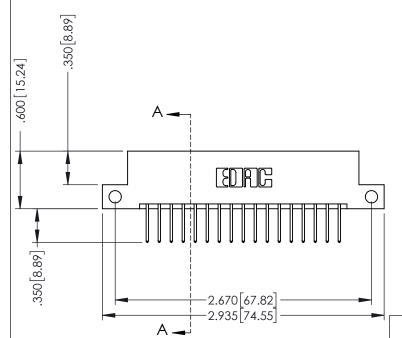

**SECTION A-A** 

.330 [8.38] Slot Depth .160 [4.06] Point of Contact

346-ENG-MASTER

346/396 SERIES CARD EDGE CONNECTOR

ISSUE NUMBER ORIGINAL 1

## **Contact Code 555**

## **Contact Code 556**

INSULATOR MATERIAL: THERMOPLASTIC POLYESTER, UL 94V-0 CONTACT MATERIAL; COPPER, NICKEL, TIN ALLOY CA-725 CONTACT PLATING: GOLD ON THE MATING AREA, TIN-LEAD

ON THE CONTACT TAILS, NICKEL UNDERPLATE

|  | ACAD REFERENCE NO. | 346-ENG-MASTER   |  |
|--|--------------------|------------------|--|
|  | DRAWN: J.LEE       | DATE: APR. 22/09 |  |
|  | CHECKED:           | DATE:            |  |
|  | SCALE: 1:1         | SHEET 2 OF 2     |  |
|  | DRAWING NUMBER     | ISSUE            |  |
|  | 346-ENG-MASTER     | 1                |  |