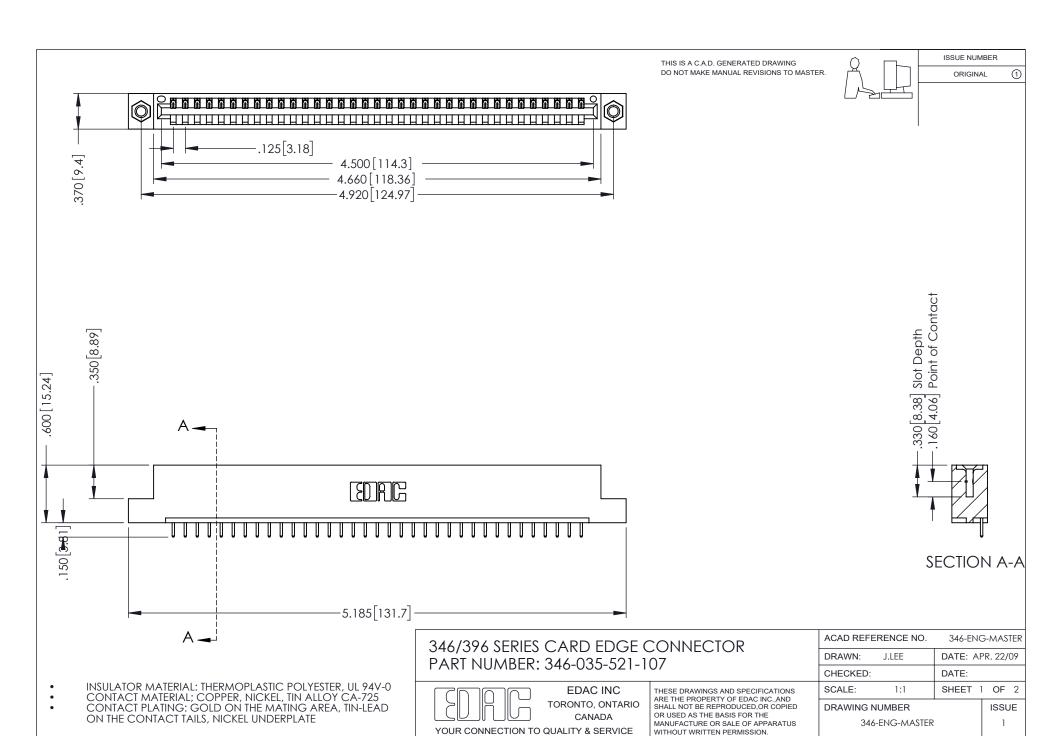

## **Contact Code 556**

INSULATOR MATERIAL: THERMOPLASTIC POLYESTER, UL 94V-0 CONTACT MATERIAL; COPPER, NICKEL, TIN ALLOY CA-725 CONTACT PLATING: GOLD ON THE MATING AREA, TIN-LEAD

ON THE CONTACT TAILS, NICKEL UNDERPLATE

## 346/396 SERIES CARD EDGE CONNECTOR CONTACT CODE 555,556,558,559,560 DIMENSIONS

YOUR CONNECTION TO QUALITY & SERVICE

**EDAC INC** TORONTO, ONTARIO CANADA

THESE DRAWINGS AND SPECIFICATIONS ARE THE PROPERTY OF EDAC INC.,AND SHALL NOT BE REPRODUCED, OR COPIED OR USED AS THE BASIS FOR THE MANUFACTURE OR SALE OF APPARATUS WITHOUT WRITTEN PERMISSION.