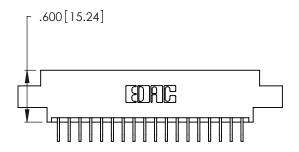

THIS IS A C.A.D. GENERATED DRAWING DO NOT MAKE MANUAL REVISIONS TO MASTER.

| 346/396 SERIES CARD EDGE CONNECTOR |
|------------------------------------|
| PART NUMBER: 346-036-559-808       |

**EDAC INC** TORONTO, ONTARIO CANADA

THESE DRAWINGS AND SPECIFICATIONS ARE THE PROPERTY OF EDAC INC.,AND SHALL NOT BE REPRODUCED, OR COPIED OR USED AS THE BASIS FOR THE MANUFACTURE OR SALE OF APPARATUS WITHOUT WRITTEN PERMISSION.

| ACAD REFERENCE NO. |             | 346-ENC  | G-MASTER  |
|--------------------|-------------|----------|-----------|
| DRAWN:             | J.LEE       | DATE: AF | PR. 22/09 |
| CHECKED:           |             | DATE:    |           |
| SCALE:             | N.T.S       | SHEET    | OF 2      |
| DRAWING N          | IUMBER      |          | ISSUE     |
| 346                | -ENG-MASTER |          | 1         |
|                    |             |          |           |