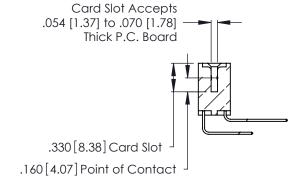

Contact Dimensions:
559-90 Degree Bend (Code 541 Contacts)
See Sheet 2 for Contact Code 555, 556, 558, 559, 560 Dimensions

.370 [9.4]

- INSULATOR MATERIAL: THERMOPLASTIC POLYESTER, UL 94V-0 CONTACT MATERIAL; COPPER, NICKEL, TIN ALLOY CA-725
- CONTACT PLATING: GOLD ON THE MATING AREA, TIN-LEAD ON THE CONTACT TAILS, NICKEL UNDERPLATE