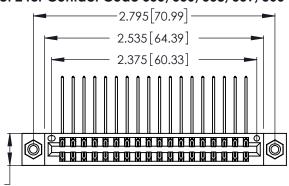

THIS IS A C.A.D. GENERATED DRAWING DO NOT MAKE MANUAL REVISIONS TO MASTER.

| 346/396 SERIES CARD EDGE CONNECTOR |
|------------------------------------|
| PART NUMBER: 346-036-559-808       |

**EDAC INC** TORONTO, ONTARIO CANADA

THESE DRAWINGS AND SPECIFICATIONS ARE THE PROPERTY OF EDAC INC.,AND SHALL NOT BE REPRODUCED, OR COPIED OR USED AS THE BASIS FOR THE MANUFACTURE OR SALE OF APPARATUS WITHOUT WRITTEN PERMISSION.

| ACAD REFERENCE NO. |             | 346-ENC  | G-MASTER  |
|--------------------|-------------|----------|-----------|
| DRAWN:             | J.LEE       | DATE: AF | PR. 22/09 |
| CHECKED:           |             | DATE:    |           |
| SCALE:             | N.T.S       | SHEET    | OF 2      |
| DRAWING N          | IUMBER      |          | ISSUE     |
| 346                | -ENG-MASTER |          | 1         |
|                    |             |          |           |