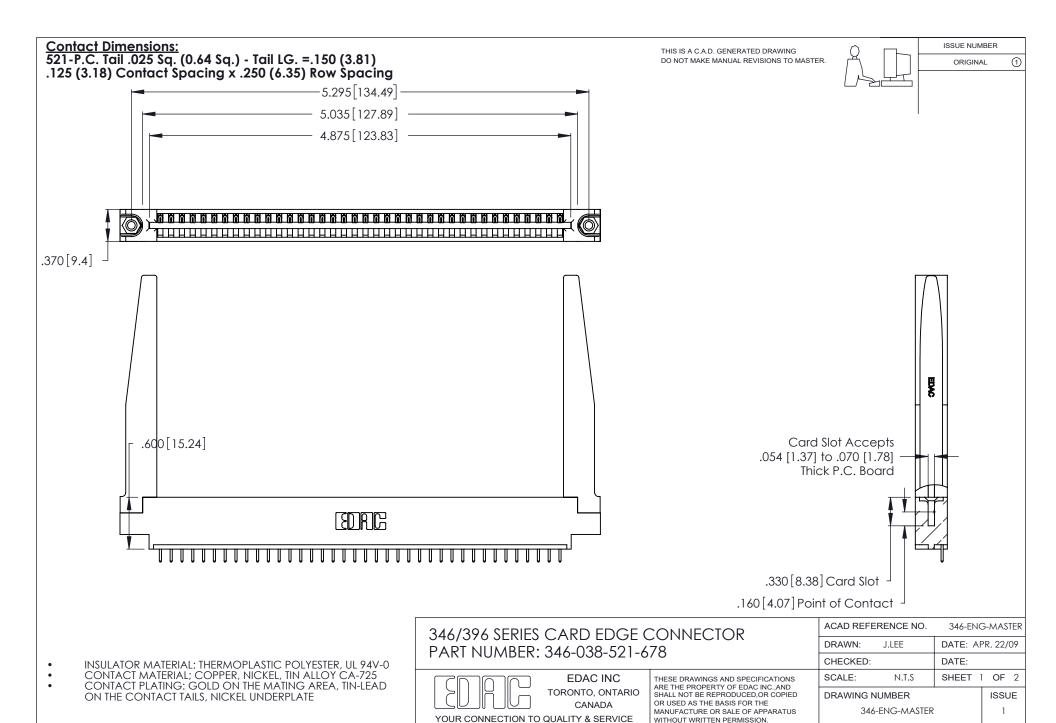

THIS IS A C.A.D. GENERATED DRAWING DO NOT MAKE MANUAL REVISIONS TO MASTER.

ISSUE NUMBER

ORIGINAL

1

**Contact Code 555** 

Contact Code 556

**Contact Code 558** 

**Contact Code 559** 

Contact Code 560

INSULATOR MATERIAL: THERMOPLASTIC POLYESTER, UL 94V-0 CONTACT MATERIAL; COPPER, NICKEL, TIN ALLOY CA-725 CONTACT PLATING: GOLD ON THE MATING AREA, TIN-LEAD

ON THE CONTACT TAILS, NICKEL UNDERPLATE

346/396 SERIES CARD EDGE CONNECTOR CONTACT CODE 555,556,558,559,560 DIMENSIONS

YOUR CONNECTION TO QUALITY & SERVICE

**EDAC INC** TORONTO, ONTARIO CANADA

THESE DRAWINGS AND SPECIFICATIONS ARE THE PROPERTY OF EDAC INC.,AND SHALL NOT BE REPRODUCED, OR COPIED OR USED AS THE BASIS FOR THE MANUFACTURE OR SALE OF APPARATUS WITHOUT WRITTEN PERMISSION.