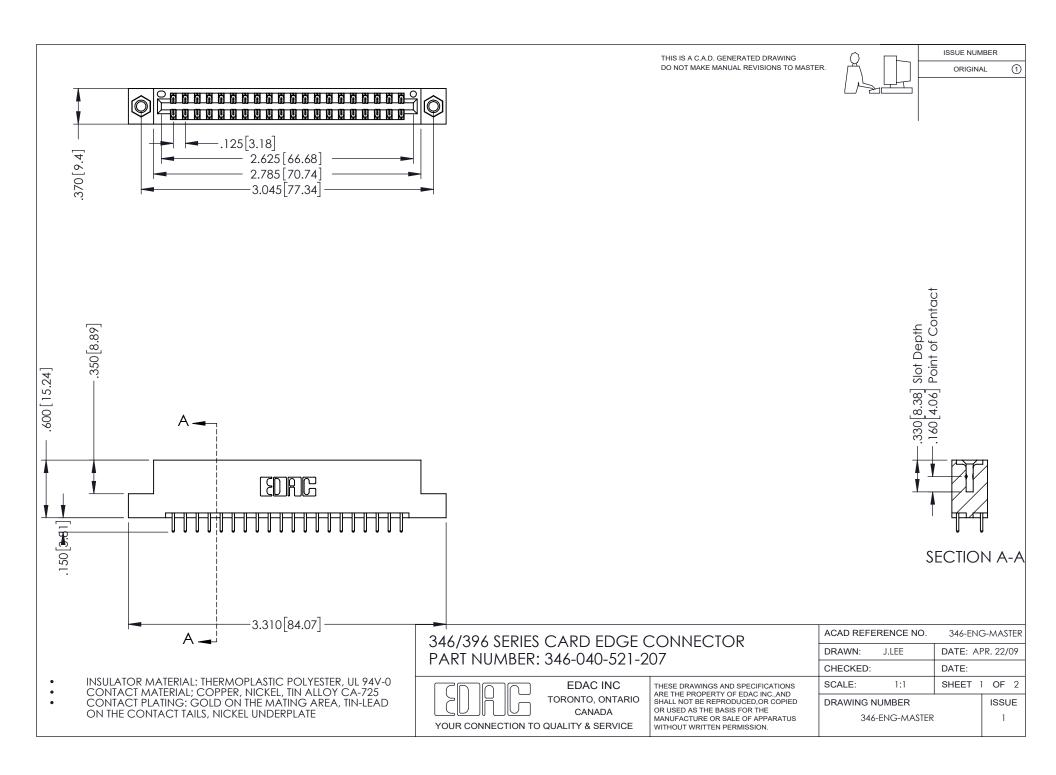

## **Contact Code 556**

INSULATOR MATERIAL: THERMOPLASTIC POLYESTER, UL 94V-0 CONTACT MATERIAL; COPPER, NICKEL, TIN ALLOY CA-725 CONTACT PLATING: GOLD ON THE MATING AREA, TIN-LEAD

ON THE CONTACT TAILS, NICKEL UNDERPLATE

## 346/396 SERIES CARD EDGE CONNECTOR CONTACT CODE 555,556,558,559,560 DIMENSIONS

YOUR CONNECTION TO QUALITY & SERVICE

**EDAC INC** TORONTO, ONTARIO CANADA

THESE DRAWINGS AND SPECIFICATIONS ARE THE PROPERTY OF EDAC INC.,AND SHALL NOT BE REPRODUCED, OR COPIED OR USED AS THE BASIS FOR THE MANUFACTURE OR SALE OF APPARATUS WITHOUT WRITTEN PERMISSION.