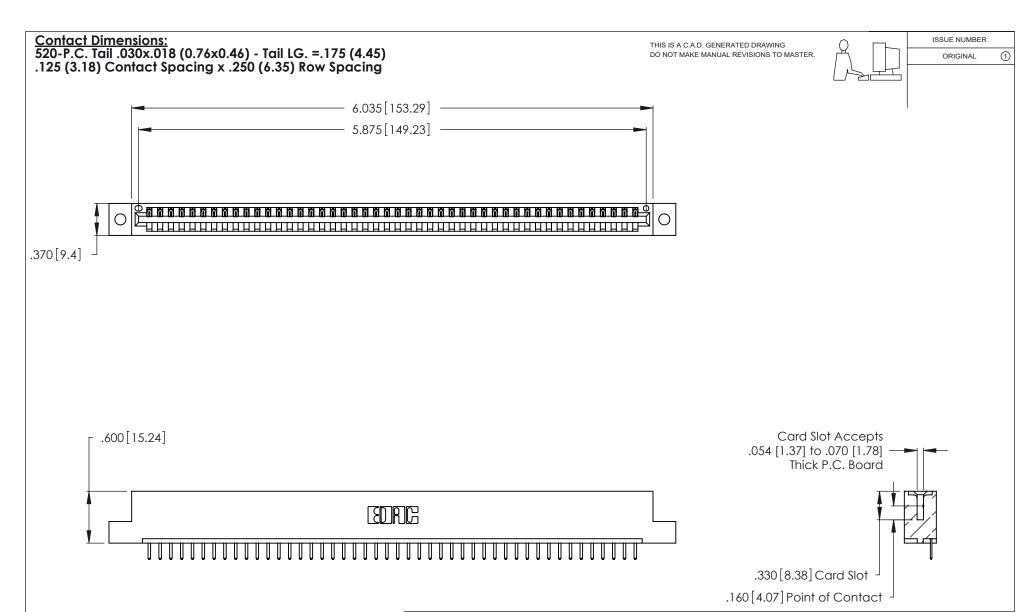

| 346/396 SERIES CARD EDGE CONNECTO | R |
|-----------------------------------|---|
| PART NUMBER: 346-046-520-102      |   |

YOUR CONNECTION TO QUALITY & SERVICE

**EDAC INC** TORONTO, ONTARIO CANADA

THESE DRAWINGS AND SPECIFICATIONS ARE THE PROPERTY OF EDAC INC., AND SHALL NOT BE REPRODUCED, OR COPIED OR USED AS THE BASIS FOR THE MANUFACTURE OR SALE OF APPARATUS WITHOUT WRITTEN PERMISSION.

| ACAD REFERENCE NO. |       | 346-ENG-MASTER   |      |
|--------------------|-------|------------------|------|
| DRAWN:             | J.LEE | DATE: APR. 22/09 |      |
| CHECKED:           |       | DATE:            |      |
| SCALE:             | N.T.S | SHEET            | OF 2 |
| DRAWING NUMBER     |       | ISSUE            |      |
| 346-ENG-MASTER     |       |                  | 1    |