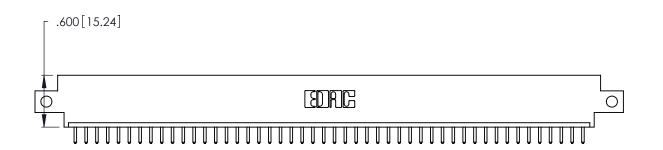

<u>Contact Dimensions:</u>
520-P.C. Tail .030x.018 (0.76x0.46) - Tail LG. = .175 (4.45)
.125 (3.18) Contact Spacing x .250 (6.35) Row Spacing

THIS IS A C.A.D. GENERATED DRAWING DO NOT MAKE MANUAL REVISIONS TO MASTER.

ISSUE NUMBER

1

ORIGINAL

- INSULATOR MATERIAL: THERMOPLASTIC POLYESTER, UL 94V-0 CONTACT MATERIAL; COPPER, NICKEL, TIN\_ALLOY CA-725
- CONTACT PLATING: GOLD ON THE MATING AREA, TIN-LEAD ON THE CONTACT TAILS, NICKEL UNDERPLATE

| 346/396 SERIES CARD EDGE CONNECTOR |
|------------------------------------|
| PART NUMBER: 346-048-520-612       |

YOUR CONNECTION TO QUALITY & SERVICE

**EDAC INC** TORONTO, ONTARIO CANADA

THESE DRAWINGS AND SPECIFICATIONS ARE THE PROPERTY OF EDAC INC., AND SHALL NOT BE REPRODUCED, OR COPIED OR USED AS THE BASIS FOR THE MANUFACTURE OR SALE OF APPARATUS WITHOUT WRITTEN PERMISSION.

| ACAD REFERENCE NO. |             | 346-ENG-MASTER   |      |
|--------------------|-------------|------------------|------|
| DRAWN:             | J.LEE       | DATE: APR. 22/09 |      |
| CHECKED:           |             | DATE:            |      |
| SCALE:             | N.T.S       | SHEET            | OF 2 |
| DRAWING NUMBER     |             | ISSUE            |      |
| 346                | -ENG-MASTER |                  | 1    |