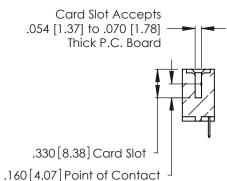

THIS IS A C.A.D. GENERATED DRAWING DO NOT MAKE MANUAL REVISIONS TO MASTER.

ISSUE NUMBER

ORIGINAL

1

**Contact Code 555** 

Contact Code 556

**Contact Code 558** 

**Contact Code 559** 

Contact Code 560

INSULATOR MATERIAL: THERMOPLASTIC POLYESTER, UL 94V-0 CONTACT MATERIAL; COPPER, NICKEL, TIN ALLOY CA-725 CONTACT PLATING: GOLD ON THE MATING AREA, TIN-LEAD

ON THE CONTACT TAILS, NICKEL UNDERPLATE

346/396 SERIES CARD EDGE CONNECTOR CONTACT CODE 555,556,558,559,560 DIMENSIONS

YOUR CONNECTION TO QUALITY & SERVICE

**EDAC INC** TORONTO, ONTARIO CANADA

THESE DRAWINGS AND SPECIFICATIONS ARE THE PROPERTY OF EDAC INC.,AND SHALL NOT BE REPRODUCED, OR COPIED OR USED AS THE BASIS FOR THE MANUFACTURE OR SALE OF APPARATUS WITHOUT WRITTEN PERMISSION.

| · | ACAD REFERENCE NO. | 346-ENG-MASTER   |  |
|---|--------------------|------------------|--|
|   | DRAWN: J.LEE       | DATE: APR. 22/09 |  |
|   | CHECKED:           | DATE:            |  |
|   | SCALE: 1:1         | SHEET 2 OF 2     |  |
|   | DRAWING NUMBER     | ISSUE            |  |
|   | 346-ENG-MASTER     | 1                |  |