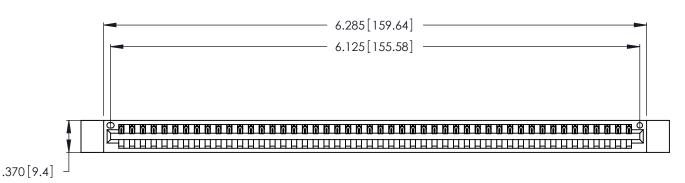

<u>Contact Dimensions:</u>
520-P.C. Tail .030x.018 (0.76x0.46) - Tail LG. = .175 (4.45)
.125 (3.18) Contact Spacing x .250 (6.35) Row Spacing

THIS IS A C.A.D. GENERATED DRAWING DO NOT MAKE MANUAL REVISIONS TO MASTER.

ISSUE NUMBER

1

ORIGINAL

- INSULATOR MATERIAL: THERMOPLASTIC POLYESTER, UL 94V-0 CONTACT MATERIAL; COPPER, NICKEL, TIN\_ALLOY CA-725
- CONTACT PLATING: GOLD ON THE MATING AREA, TIN-LEAD ON THE CONTACT TAILS, NICKEL UNDERPLATE

| 346/396 SERIES CARD EDGE CONNECTOR |
|------------------------------------|
| PART NUMBER: 346-048-520-612       |

YOUR CONNECTION TO QUALITY & SERVICE

**EDAC INC** TORONTO, ONTARIO CANADA

THESE DRAWINGS AND SPECIFICATIONS ARE THE PROPERTY OF EDAC INC., AND SHALL NOT BE REPRODUCED, OR COPIED OR USED AS THE BASIS FOR THE MANUFACTURE OR SALE OF APPARATUS WITHOUT WRITTEN PERMISSION.

| ACAD REFERENCE NO. |             | 346-ENG-MASTER   |      |
|--------------------|-------------|------------------|------|
| DRAWN:             | J.LEE       | DATE: APR. 22/09 |      |
| CHECKED:           |             | DATE:            |      |
| SCALE:             | N.T.S       | SHEET            | OF 2 |
| DRAWING NUMBER     |             | ISSUE            |      |
| 346                | -ENG-MASTER |                  | 1    |