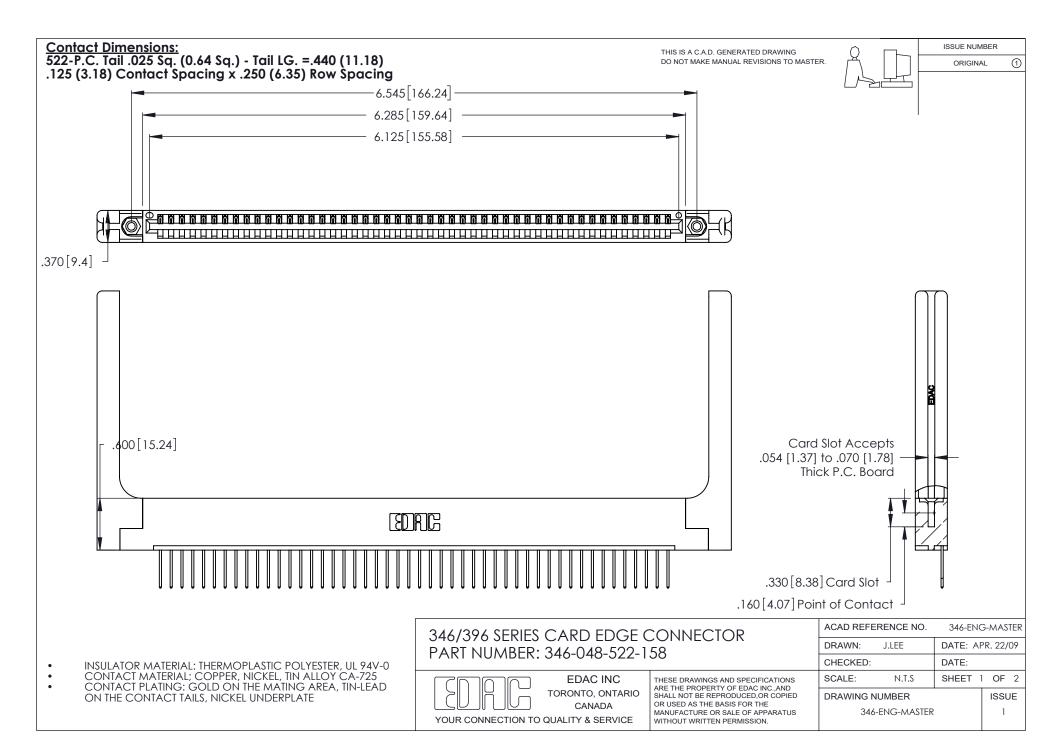

THIS IS A C.A.D. GENERATED DRAWING DO NOT MAKE MANUAL REVISIONS TO MASTER.

ISSUE NUMBER

ORIGINAL

1

**Contact Code 555** 

Contact Code 556

**Contact Code 558** 

**Contact Code 559** 

Contact Code 560

INSULATOR MATERIAL: THERMOPLASTIC POLYESTER, UL 94V-0 CONTACT MATERIAL; COPPER, NICKEL, TIN ALLOY CA-725 CONTACT PLATING: GOLD ON THE MATING AREA, TIN-LEAD

ON THE CONTACT TAILS, NICKEL UNDERPLATE

346/396 SERIES CARD EDGE CONNECTOR CONTACT CODE 555,556,558,559,560 DIMENSIONS

YOUR CONNECTION TO QUALITY & SERVICE

**EDAC INC** TORONTO, ONTARIO CANADA

THESE DRAWINGS AND SPECIFICATIONS ARE THE PROPERTY OF EDAC INC.,AND SHALL NOT BE REPRODUCED, OR COPIED OR USED AS THE BASIS FOR THE MANUFACTURE OR SALE OF APPARATUS WITHOUT WRITTEN PERMISSION.