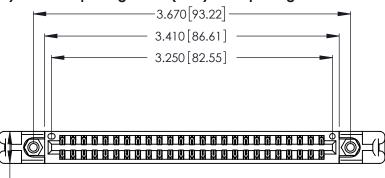

CONTACT PLATING: GOLD ON THE MATING AREA, TIN-LEAD ON THE CONTACT TAILS, NICKEL UNDERPLATE

346/396 SERIES CARD EDGE CONNECTOR PART NUMBER: 346-050-522-258

YOUR CONNECTION TO QUALITY & SERVICE

**EDAC INC** TORONTO, ONTARIO CANADA