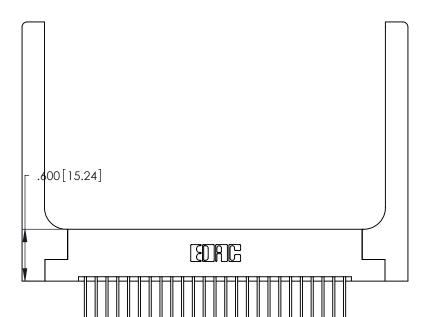

ISSUE NUMBER

ORIGINAL

1

Card Slot Accepts .054 [1.37] to .070 [1.78] Thick P.C. Board .330 [8.38] Card Slot .160 [4.07] Point of Contact

INSULATOR MATERIAL: THERMOPLASTIC POLYESTER, UL 94V-0 CONTACT MATERIAL; COPPER, NICKEL, TIN ALLOY CA-725