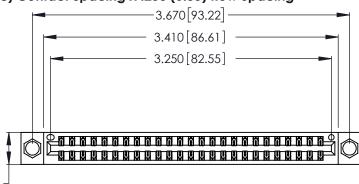

Contact Dimensions: 540-Wire Wrap .025 Sq. (0.64 Sq.) - Tail LG. =.560 (14.22) .125 (3.18) Contact Spacing x .250 (6.35) Row Spacing

.370 [9.4]

.600 [15.24] REDIRICA

THIS IS A C.A.D. GENERATED DRAWING DO NOT MAKE MANUAL REVISIONS TO MASTER.

ISSUE NUMBER ORIGINAL 1

346/396 SERIES CARD EDGE CONNECTOR PART NUMBER: 346-050-540-204

YOUR CONNECTION TO QUALITY & SERVICE

**EDAC INC** TORONTO, ONTARIO CANADA

THESE DRAWINGS AND SPECIFICATIONS ARE THE PROPERTY OF EDAC INC.,AND SHALL NOT BE REPRODUCED, OR COPIED OR USED AS THE BASIS FOR THE MANUFACTURE OR SALE OF APPARATUS WITHOUT WRITTEN PERMISSION.

Card Slot Accepts .054 [1.37] to .070 [1.78] Thick P.C. Board

.330 [8.38] Card Slot .160 [4.07] Point of Contact

INSULATOR MATERIAL: THERMOPLASTIC POLYESTER, UL 94V-0 CONTACT MATERIAL; COPPER, NICKEL, TIN ALLOY CA-725 CONTACT PLATING: GOLD ON THE MATING AREA, TIN-LEAD