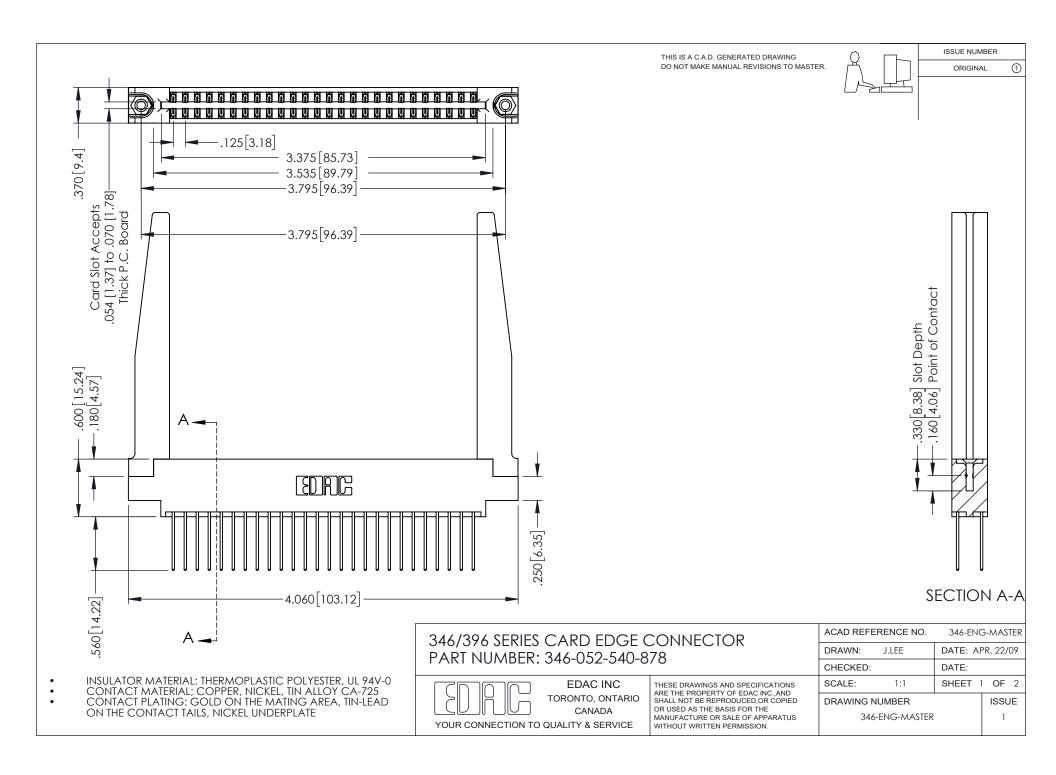

## **Contact Code 556**

INSULATOR MATERIAL: THERMOPLASTIC POLYESTER, UL 94V-0 CONTACT MATERIAL; COPPER, NICKEL, TIN ALLOY CA-725 CONTACT PLATING: GOLD ON THE MATING AREA, TIN-LEAD

ON THE CONTACT TAILS, NICKEL UNDERPLATE

## 346/396 SERIES CARD EDGE CONNECTOR CONTACT CODE 555,556,558,559,560 DIMENSIONS

YOUR CONNECTION TO QUALITY & SERVICE

**EDAC INC** TORONTO, ONTARIO CANADA

THESE DRAWINGS AND SPECIFICATIONS ARE THE PROPERTY OF EDAC INC.,AND SHALL NOT BE REPRODUCED, OR COPIED OR USED AS THE BASIS FOR THE MANUFACTURE OR SALE OF APPARATUS WITHOUT WRITTEN PERMISSION.