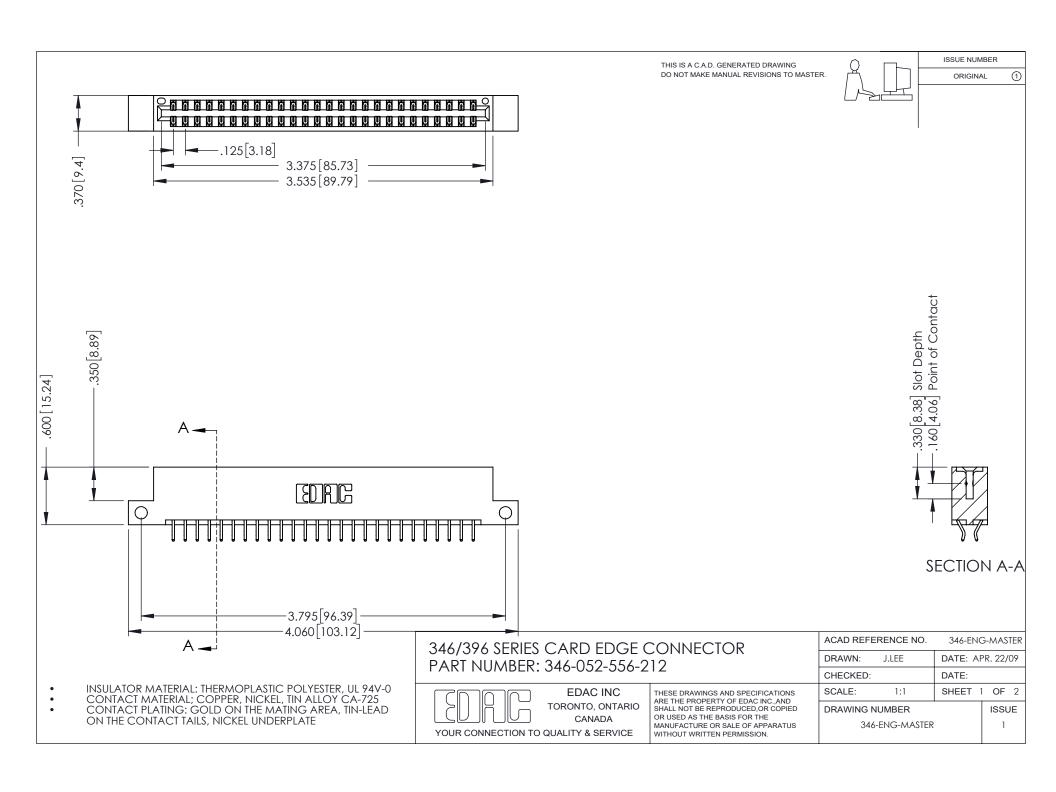

THIS IS A C.A.D. GENERATED DRAWING DO NOT MAKE MANUAL REVISIONS TO MASTER.

ORIGINAL 1

ISSUE NUMBER

**Contact Code 555** 

**Contact Code 556** 

INSULATOR MATERIAL: THERMOPLASTIC POLYESTER, UL 94V-0 CONTACT MATERIAL; COPPER, NICKEL, TIN ALLOY CA-725 CONTACT PLATING: GOLD ON THE MATING AREA, TIN-LEAD

ON THE CONTACT TAILS, NICKEL UNDERPLATE

## 346/396 SERIES CARD EDGE CONNECTOR CONTACT CODE 555,556,558,559,560 DIMENSIONS

YOUR CONNECTION TO QUALITY & SERVICE

**EDAC INC** TORONTO, ONTARIO CANADA

THESE DRAWINGS AND SPECIFICATIONS ARE THE PROPERTY OF EDAC INC.,AND SHALL NOT BE REPRODUCED, OR COPIED OR USED AS THE BASIS FOR THE MANUFACTURE OR SALE OF APPARATUS WITHOUT WRITTEN PERMISSION.