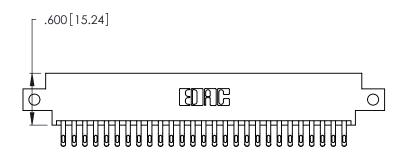

1

Card Slot Accepts .054 [1.37] to .070 [1.78] Thick P.C. Board .330 [8.38] Card Slot .160 [4.07] Point of Contact

- INSULATOR MATERIAL: THERMOPLASTIC POLYESTER, UL 94V-0 CONTACT MATERIAL; COPPER, NICKEL, TIN\_ALLOY CA-725
- CONTACT PLATING: GOLD ON THE MATING AREA, TIN-LEAD ON THE CONTACT TAILS, NICKEL UNDERPLATE

| 346/396 SERIES CARD EDGE CONNECTOR |
|------------------------------------|
| PART NUMBER: 346-054-555-812       |

**EDAC INC** TORONTO, ONTARIO CANADA

THESE DRAWINGS AND SPECIFICATIONS ARE THE PROPERTY OF EDAC INC.,AND SHALL NOT BE REPRODUCED, OR COPIED OR USED AS THE BASIS FOR THE MANUFACTURE OR SALE OF APPARATUS WITHOUT WRITTEN PERMISSION.