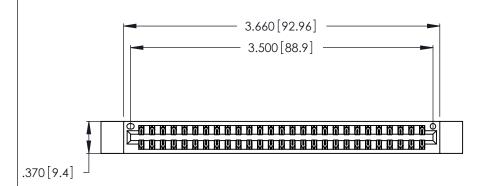

1

Card Slot Accepts .054 [1.37] to .070 [1.78] Thick P.C. Board .330 [8.38] Card Slot .160 [4.07] Point of Contact

- INSULATOR MATERIAL: THERMOPLASTIC POLYESTER, UL 94V-0 CONTACT MATERIAL; COPPER, NICKEL, TIN\_ALLOY CA-725
- CONTACT PLATING: GOLD ON THE MATING AREA, TIN-LEAD ON THE CONTACT TAILS, NICKEL UNDERPLATE

| 346/396 SERIES CARD EDGE CONNECTOR |
|------------------------------------|
| PART NUMBER: 346-054-555-812       |

**EDAC INC** TORONTO, ONTARIO CANADA

THESE DRAWINGS AND SPECIFICATIONS ARE THE PROPERTY OF EDAC INC.,AND SHALL NOT BE REPRODUCED, OR COPIED OR USED AS THE BASIS FOR THE MANUFACTURE OR SALE OF APPARATUS WITHOUT WRITTEN PERMISSION.