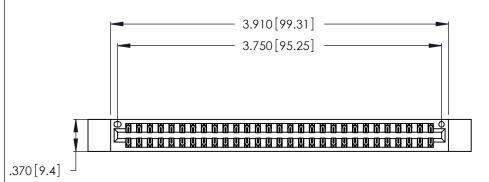

| 346/396 SERIES CARD EDGE CONNECTOR |
|------------------------------------|
| PART NUMBER: 346-058-522-812       |

**EDAC INC** TORONTO, ONTARIO CANADA

THESE DRAWINGS AND SPECIFICATIONS ARE THE PROPERTY OF EDAC INC., AND SHALL NOT BE REPRODUCED, OR COPIED OR USED AS THE BASIS FOR THE MANUFACTURE OR SALE OF APPARATUS WITHOUT WRITTEN PERMISSION.

Card Slot Accepts .054 [1.37] to .070 [1.78] Thick P.C. Board .330 [8.38] Card Slot .160 [4.07] Point of Contact

- INSULATOR MATERIAL: THERMOPLASTIC POLYESTER, UL 94V-0 CONTACT MATERIAL; COPPER, NICKEL, TIN ALLOY CA-725
- CONTACT PLATING: GOLD ON THE MATING AREA, TIN-LEAD ON THE CONTACT TAILS, NICKEL UNDERPLATE