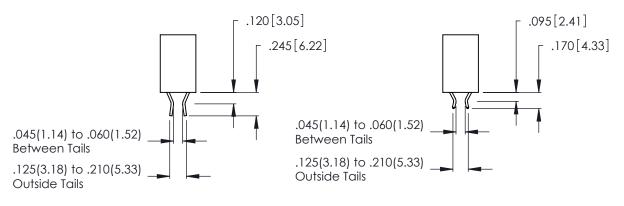

THIS IS A C.A.D. GENERATED DRAWING DO NOT MAKE MANUAL REVISIONS TO MASTER.

ISSUE NUMBER

ORIGINAL

1

**Contact Code 555** 

Contact Code 556

**Contact Code 558** 

**Contact Code 559** 

**Contact Code 560** 

INSULATOR MATERIAL: THERMOPLASTIC POLYESTER, UL 94V-0 CONTACT MATERIAL; COPPER, NICKEL, TIN ALLOY CA-725 CONTACT PLATING: GOLD ON THE MATING AREA, TIN-LEAD

ON THE CONTACT TAILS, NICKEL UNDERPLATE

346/396 SERIES CARD EDGE CONNECTOR CONTACT CODE 555,556,558,559,560 DIMENSIONS

YOUR CONNECTION TO QUALITY & SERVICE

**EDAC INC** TORONTO, ONTARIO CANADA

THESE DRAWINGS AND SPECIFICATIONS ARE THE PROPERTY OF EDAC INC.,AND SHALL NOT BE REPRODUCED, OR COPIED OR USED AS THE BASIS FOR THE MANUFACTURE OR SALE OF APPARATUS WITHOUT WRITTEN PERMISSION.

<u>Contact Dimensions:</u>
522-P.C. Tail .025 Sq. (0.64 Sq.) - Tail LG. =.440 (11.18)
.125 (3.18) Contact Spacing x .250 (6.35) Row Spacing

THIS IS A C.A.D. GENERATED DRAWING DO NOT MAKE MANUAL REVISIONS TO MASTER.