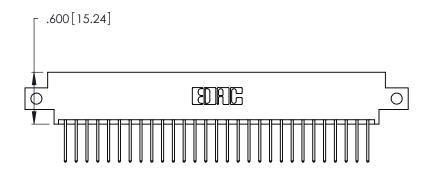

Card Slot Accepts .054 [1.37] to .070 [1.78] Thick P.C. Board .330 [8.38] Card Slot .160 [4.07] Point of Contact

- INSULATOR MATERIAL: THERMOPLASTIC POLYESTER, UL 94V-0 CONTACT MATERIAL; COPPER, NICKEL, TIN ALLOY CA-725
- CONTACT PLATING: GOLD ON THE MATING AREA, TIN-LEAD ON THE CONTACT TAILS, NICKEL UNDERPLATE