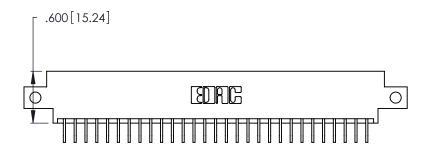

| 346/396 SERIES CARD EDGE CONNECTOR |
|------------------------------------|
| PART NUMBER: 346-058-559-812       |

YOUR CONNECTION TO QUALITY & SERVICE

**EDAC INC** TORONTO, ONTARIO CANADA

THESE DRAWINGS AND SPECIFICATIONS ARE THE PROPERTY OF EDAC INC.,AND SHALL NOT BE REPRODUCED, OR COPIED OR USED AS THE BASIS FOR THE MANUFACTURE OR SALE OF APPARATUS WITHOUT WRITTEN PERMISSION.

| ACAD REFERENCE NO. |             | 346-ENG-MASTER |           |
|--------------------|-------------|----------------|-----------|
| DRAWN:             | J.LEE       | DATE: AF       | PR. 22/09 |
| CHECKED:           |             | DATE:          |           |
| SCALE:             | N.T.S       | SHEET          | OF 2      |
| DRAWING N          | NUMBER      |                | ISSUE     |
| 346                | -ENG-MASTER |                | 1         |
|                    |             |                |           |