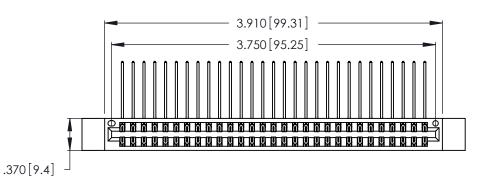

Card Slot Accepts .054 [1.37] to .070 [1.78] Thick P.C. Board .330 [8.38] Card Slot .160 [4.07] Point of Contact

- INSULATOR MATERIAL: THERMOPLASTIC POLYESTER, UL 94V-0 CONTACT MATERIAL; COPPER, NICKEL, TIN ALLOY CA-725
- CONTACT PLATING: GOLD ON THE MATING AREA, TIN-LEAD ON THE CONTACT TAILS, NICKEL UNDERPLATE

| 346/396 SERIES CARD EDGE CONNECTOR |
|------------------------------------|
| PART NUMBER: 346-058-559-812       |

YOUR CONNECTION TO QUALITY & SERVICE

**EDAC INC** TORONTO, ONTARIO CANADA

THESE DRAWINGS AND SPECIFICATIONS ARE THE PROPERTY OF EDAC INC.,AND SHALL NOT BE REPRODUCED, OR COPIED OR USED AS THE BASIS FOR THE MANUFACTURE OR SALE OF APPARATUS WITHOUT WRITTEN PERMISSION.