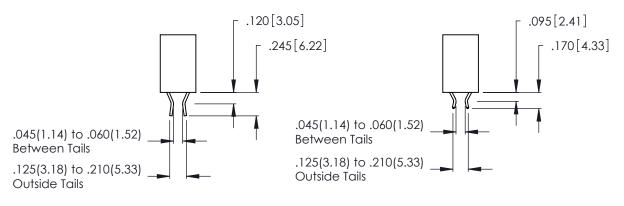

Contact Dimensions:
559-90 Degree Bend (Code 541 Contacts)
See Sheet 2 for Contact Code 555, 556, 558, 559, 560 Dimensions

THIS IS A C.A.D. GENERATED DRAWING DO NOT MAKE MANUAL REVISIONS TO MASTER.

ISSUE NUMBER ORIGINAL 1

THIS IS A C.A.D. GENERATED DRAWING DO NOT MAKE MANUAL REVISIONS TO MASTER.

ISSUE NUMBER

ORIGINAL

1

**Contact Code 555** 

Contact Code 556

**Contact Code 558** 

**Contact Code 559** 

**Contact Code 560** 

INSULATOR MATERIAL: THERMOPLASTIC POLYESTER, UL 94V-0 CONTACT MATERIAL; COPPER, NICKEL, TIN ALLOY CA-725 CONTACT PLATING: GOLD ON THE MATING AREA, TIN-LEAD

ON THE CONTACT TAILS, NICKEL UNDERPLATE

346/396 SERIES CARD EDGE CONNECTOR CONTACT CODE 555,556,558,559,560 DIMENSIONS

YOUR CONNECTION TO QUALITY & SERVICE

**EDAC INC** TORONTO, ONTARIO CANADA

THESE DRAWINGS AND SPECIFICATIONS ARE THE PROPERTY OF EDAC INC.,AND SHALL NOT BE REPRODUCED, OR COPIED OR USED AS THE BASIS FOR THE MANUFACTURE OR SALE OF APPARATUS WITHOUT WRITTEN PERMISSION.