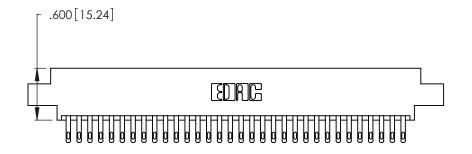

Contact Dimensions: 500-Wire Hole .050x.025 (1.27x0.64) - Tail LG. =.260 (6.60) .125 (3.18) Contact Spacing x .250 (6.35) Row Spacing

.370 [9.4]

-4.545[115.44] 4.285 [108.84] 4.125 [104.78] 

THIS IS A C.A.D. GENERATED DRAWING DO NOT MAKE MANUAL REVISIONS TO MASTER.

1

Card Slot Accepts .054 [1.37] to .070 [1.78] Thick P.C. Board .330 [8.38] Card Slot .160 [4.07] Point of Contact

INSULATOR MATERIAL: THERMOPLASTIC POLYESTER, UL 94V-0 CONTACT MATERIAL; COPPER, NICKEL, TIN\_ALLOY CA-725

CONTACT PLATING: GOLD ON THE MATING AREA, TIN-LEAD ON THE CONTACT TAILS, NICKEL UNDERPLATE

| 346/396 SERIES CARD EDGE CONNECTOR |
|------------------------------------|
| PART NUMBER: 346-064-500-807       |

YOUR CONNECTION TO QUALITY & SERVICE

**EDAC INC** TORONTO, ONTARIO CANADA

THESE DRAWINGS AND SPECIFICATIONS ARE THE PROPERTY OF EDAC INC.,AND SHALL NOT BE REPRODUCED, OR COPIED OR USED AS THE BASIS FOR THE MANUFACTURE OR SALE OF APPARATUS WITHOUT WRITTEN PERMISSION.

| ACAD REFERENCE NO. |             | 346-ENG-MASTER   |       |
|--------------------|-------------|------------------|-------|
| DRAWN:             | J.LEE       | DATE: APR. 22/09 |       |
| CHECKED:           |             | DATE:            |       |
| SCALE:             | N.T.S       | SHEET            | OF 2  |
| DRAWING NUMBER     |             |                  | ISSUE |
| 346                | -ENG-MASTER |                  | 1     |