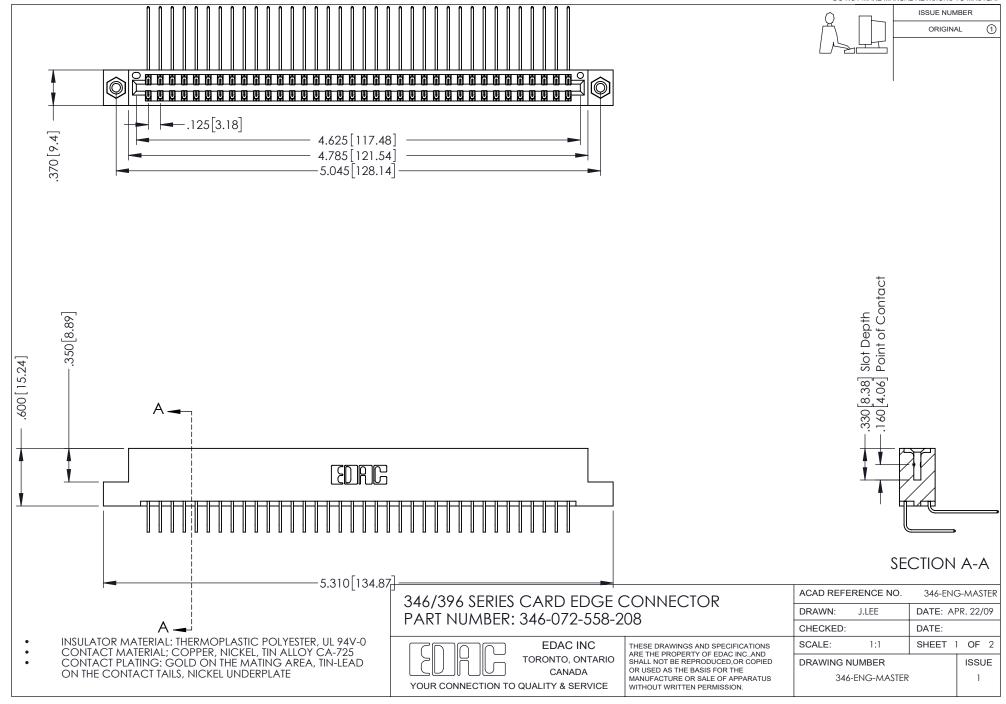

## **Contact Code 556**

INSULATOR MATERIAL: THERMOPLASTIC POLYESTER, UL 94V-0 CONTACT MATERIAL; COPPER, NICKEL, TIN ALLOY CA-725 CONTACT PLATING: GOLD ON THE MATING AREA, TIN-LEAD

ON THE CONTACT TAILS, NICKEL UNDERPLATE

## 346/396 SERIES CARD EDGE CONNECTOR CONTACT CODE 555,556,558,559,560 DIMENSIONS

YOUR CONNECTION TO QUALITY & SERVICE

**EDAC INC** TORONTO, ONTARIO CANADA

THESE DRAWINGS AND SPECIFICATIONS ARE THE PROPERTY OF EDAC INC.,AND SHALL NOT BE REPRODUCED, OR COPIED OR USED AS THE BASIS FOR THE MANUFACTURE OR SALE OF APPARATUS WITHOUT WRITTEN PERMISSION.