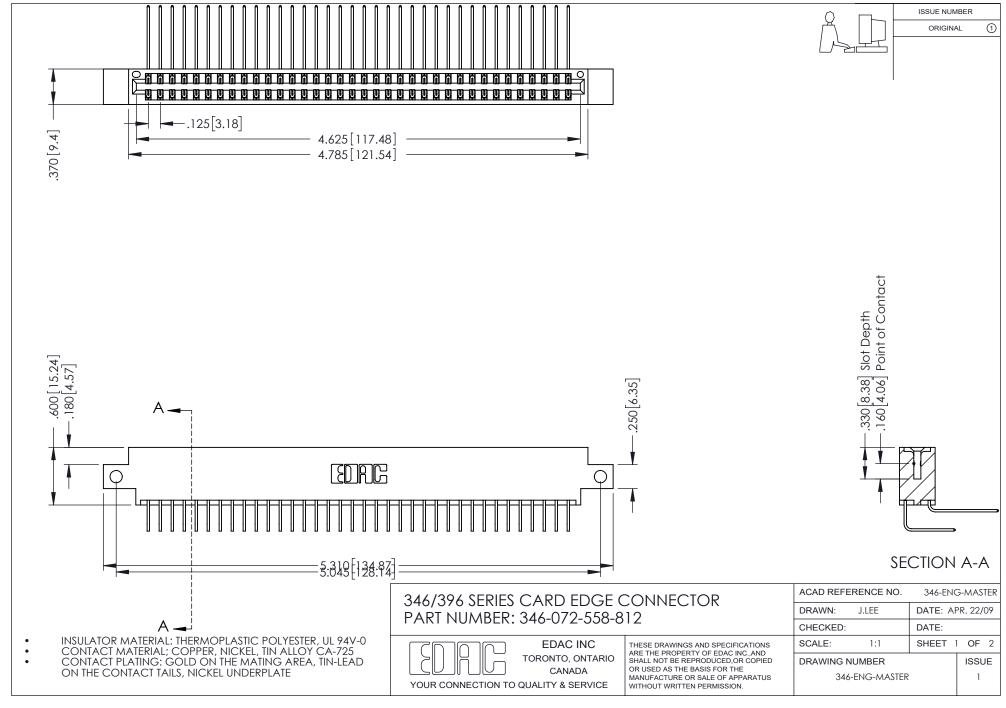

## **Contact Code 556**

INSULATOR MATERIAL: THERMOPLASTIC POLYESTER, UL 94V-0 CONTACT MATERIAL; COPPER, NICKEL, TIN ALLOY CA-725 CONTACT PLATING: GOLD ON THE MATING AREA, TIN-LEAD

ON THE CONTACT TAILS, NICKEL UNDERPLATE

## 346/396 SERIES CARD EDGE CONNECTOR CONTACT CODE 555,556,558,559,560 DIMENSIONS

YOUR CONNECTION TO QUALITY & SERVICE

**EDAC INC** TORONTO, ONTARIO CANADA

THESE DRAWINGS AND SPECIFICATIONS ARE THE PROPERTY OF EDAC INC.,AND SHALL NOT BE REPRODUCED, OR COPIED OR USED AS THE BASIS FOR THE MANUFACTURE OR SALE OF APPARATUS WITHOUT WRITTEN PERMISSION.