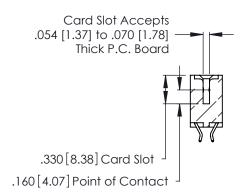

THIS IS A C.A.D. GENERATED DRAWING DO NOT MAKE MANUAL REVISIONS TO MASTER.

ISSUE NUMBER

ORIGINAL

1

**Contact Code 555** 

Contact Code 556

**Contact Code 558** 

**Contact Code 559** 

Contact Code 560

INSULATOR MATERIAL: THERMOPLASTIC POLYESTER, UL 94V-0 CONTACT MATERIAL; COPPER, NICKEL, TIN ALLOY CA-725 CONTACT PLATING: GOLD ON THE MATING AREA, TIN-LEAD

ON THE CONTACT TAILS, NICKEL UNDERPLATE

346/396 SERIES CARD EDGE CONNECTOR CONTACT CODE 555,556,558,559,560 DIMENSIONS

YOUR CONNECTION TO QUALITY & SERVICE

**EDAC INC** TORONTO, ONTARIO CANADA

THESE DRAWINGS AND SPECIFICATIONS ARE THE PROPERTY OF EDAC INC.,AND SHALL NOT BE REPRODUCED, OR COPIED OR USED AS THE BASIS FOR THE MANUFACTURE OR SALE OF APPARATUS WITHOUT WRITTEN PERMISSION.