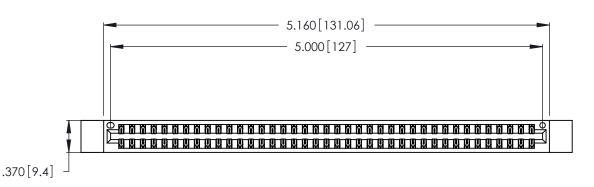

346/396 SERIES CARD EDGE CONNECTOR PART NUMBER: 346-078-556-812

**EDAC INC** TORONTO, ONTARIO CANADA

THESE DRAWINGS AND SPECIFICATIONS ARE THE PROPERTY OF EDAC INC.,AND SHALL NOT BE REPRODUCED, OR COPIED OR USED AS THE BASIS FOR THE MANUFACTURE OR SALE OF APPARATUS WITHOUT WRITTEN PERMISSION.

Contact Dimensions:
556-Extender Board Bend (Code 520 Contacts)
See Sheet 2 for Contact Code 555, 556, 558, 559, 560 Dimensions

THIS IS A C.A.D. GENERATED DRAWING DO NOT MAKE MANUAL REVISIONS TO MASTER.

ISSUE NUMBER

ORIGINAL

1

.600 [15.24]

- INSULATOR MATERIAL: THERMOPLASTIC POLYESTER, UL 94V-0 CONTACT MATERIAL; COPPER, NICKEL, TIN ALLOY CA-725
- CONTACT PLATING: GOLD ON THE MATING AREA, TIN-LEAD ON THE CONTACT TAILS, NICKEL UNDERPLATE