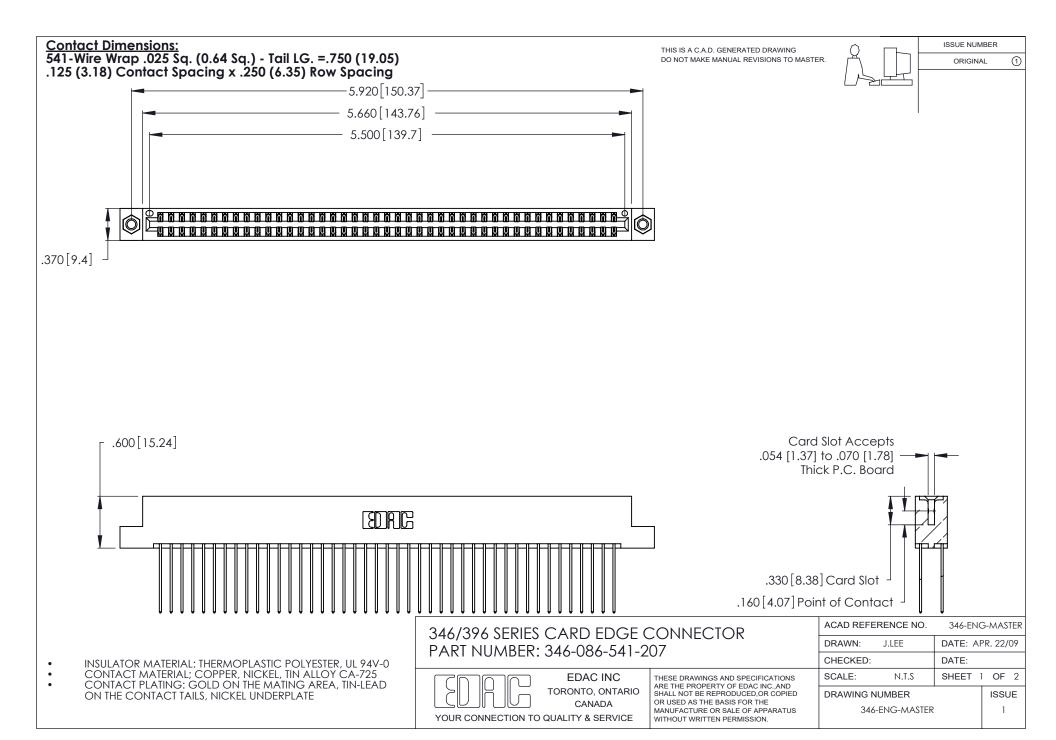

THIS IS A C.A.D. GENERATED DRAWING DO NOT MAKE MANUAL REVISIONS TO MASTER.

ISSUE NUMBER

ORIGINAL

1

**Contact Code 555** 

Contact Code 556

**Contact Code 558** 

**Contact Code 559** 

Contact Code 560

INSULATOR MATERIAL: THERMOPLASTIC POLYESTER, UL 94V-0 CONTACT MATERIAL; COPPER, NICKEL, TIN ALLOY CA-725 CONTACT PLATING: GOLD ON THE MATING AREA, TIN-LEAD

ON THE CONTACT TAILS, NICKEL UNDERPLATE

346/396 SERIES CARD EDGE CONNECTOR CONTACT CODE 555,556,558,559,560 DIMENSIONS

YOUR CONNECTION TO QUALITY & SERVICE

**EDAC INC** TORONTO, ONTARIO CANADA

THESE DRAWINGS AND SPECIFICATIONS ARE THE PROPERTY OF EDAC INC.,AND SHALL NOT BE REPRODUCED, OR COPIED OR USED AS THE BASIS FOR THE MANUFACTURE OR SALE OF APPARATUS WITHOUT WRITTEN PERMISSION.