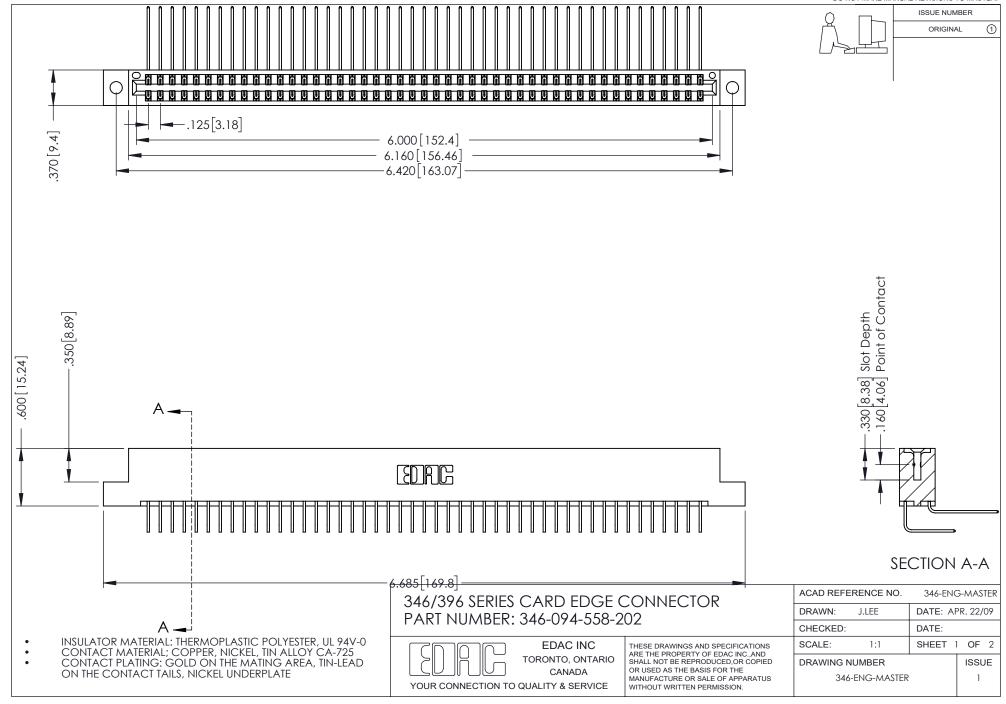

## **Contact Code 556**

INSULATOR MATERIAL: THERMOPLASTIC POLYESTER, UL 94V-0 CONTACT MATERIAL; COPPER, NICKEL, TIN ALLOY CA-725 CONTACT PLATING: GOLD ON THE MATING AREA, TIN-LEAD

ON THE CONTACT TAILS, NICKEL UNDERPLATE

## 346/396 SERIES CARD EDGE CONNECTOR CONTACT CODE 555,556,558,559,560 DIMENSIONS

YOUR CONNECTION TO QUALITY & SERVICE

**EDAC INC** TORONTO, ONTARIO CANADA

THESE DRAWINGS AND SPECIFICATIONS ARE THE PROPERTY OF EDAC INC.,AND SHALL NOT BE REPRODUCED, OR COPIED OR USED AS THE BASIS FOR THE MANUFACTURE OR SALE OF APPARATUS WITHOUT WRITTEN PERMISSION.