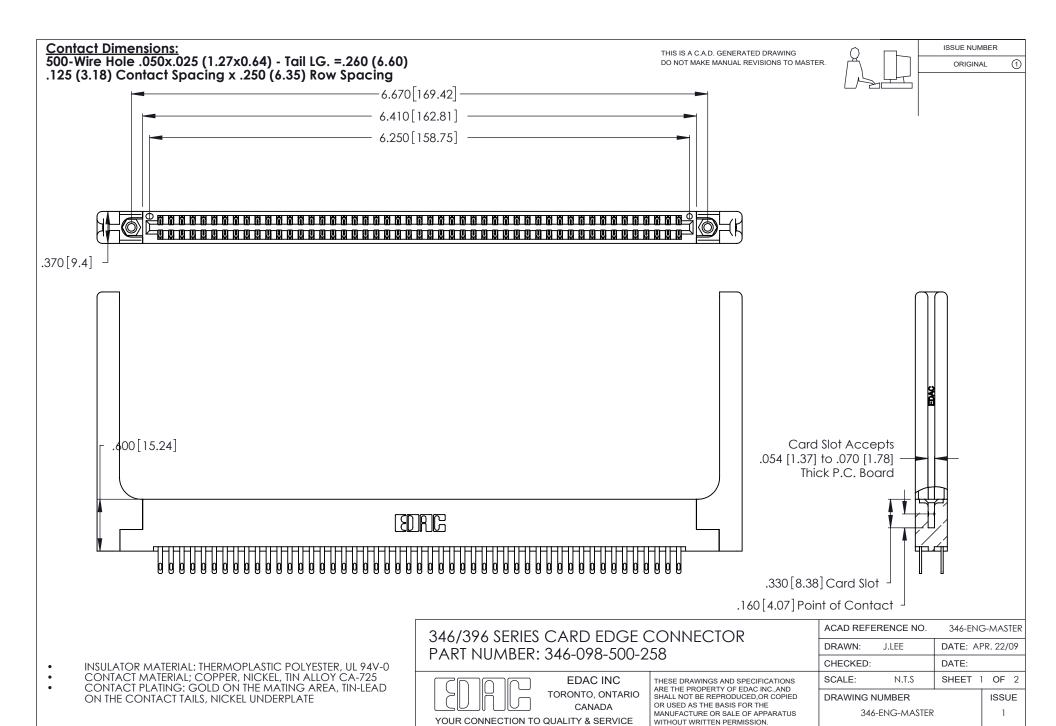

THIS IS A C.A.D. GENERATED DRAWING DO NOT MAKE MANUAL REVISIONS TO MASTER.

ISSUE NUMBER

ORIGINAL

1

**Contact Code 555** 

Contact Code 556

**Contact Code 558** 

**Contact Code 559** 

Contact Code 560

INSULATOR MATERIAL: THERMOPLASTIC POLYESTER, UL 94V-0 CONTACT MATERIAL; COPPER, NICKEL, TIN ALLOY CA-725 CONTACT PLATING: GOLD ON THE MATING AREA, TIN-LEAD

ON THE CONTACT TAILS, NICKEL UNDERPLATE

346/396 SERIES CARD EDGE CONNECTOR CONTACT CODE 555,556,558,559,560 DIMENSIONS

YOUR CONNECTION TO QUALITY & SERVICE

**EDAC INC** TORONTO, ONTARIO CANADA

THESE DRAWINGS AND SPECIFICATIONS ARE THE PROPERTY OF EDAC INC.,AND SHALL NOT BE REPRODUCED, OR COPIED OR USED AS THE BASIS FOR THE MANUFACTURE OR SALE OF APPARATUS WITHOUT WRITTEN PERMISSION.