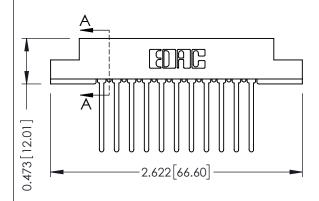

## **See Accompanying Pages for:**

- Contact Bend Details
- Mounting Options

ACAD REFERENCE NO

Part Number: 357-011-445-108

EDAC INC
TORONTO, ONTARIO
CANADA

THESE DRA
ARE THE PR
SHALL NOT
OR USED AS

YOUR CONNECTION TO QUALITY & SERVICE