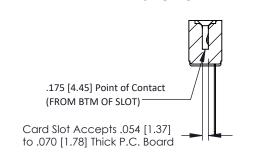

Wire Wrap .046x.013(1.17x0.33) - Tail LG=.708(17.98) .156 [3.96] Contact Spacing x .200 [5.08] Row Spacing

THIS IS A C.A.D. GENERATED DRAWING DO NOT MAKE MANUAL REVISIONS TO MASTER.



ORIGINAL (





## **See Accompanying Pages for:**

- Contact Bend Details
- Mounting Options



ACAD REFERENCE NO

Part Number: 357-011-445-108

EDAC INC
TORONTO, ONTARIO
CANADA

THESE DRA
ARE THE PR
SHALL NOT
OR USED AS

YOUR CONNECTION TO QUALITY & SERVICE

307 / 357 Card Edge Connector

THESE DRAWINGS AND SPECIFICATIONS ARE THE PROPERTY OF EDAC INC., AND SHALL NOT BE REPRODUCED, OR COPIED OR USED AS THE BASIS FOR THE MANUFACTURE OR SALE OF APPARATUS WITHOUT WRITTEN PERMISSION.

|  | 7.07.12 1.12.1 2.1.2.1.02 1.10. | O. OUT EITO IVITIOTER |               |
|--|---------------------------------|-----------------------|---------------|
|  | DRAWN: J.LEE                    | DATE: AUG. 11/09      |               |
|  | CHECKED:                        | DATE:                 |               |
|  | SCALE: NTS                      | SHEET                 | 1 <b>OF</b> 3 |
|  | DRAWING