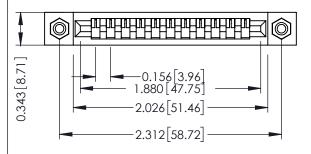

Wire Wrap .046x.013(1.17x0.33) - Tail LG=.708(17.98) .156 [3.96] Contact Spacing x .200 [5.08] Row Spacing

THIS IS A C.A.D. GENERATED DRAWING DO NOT MAKE MANUAL REVISIONS TO MASTER.

ORIGINAL (