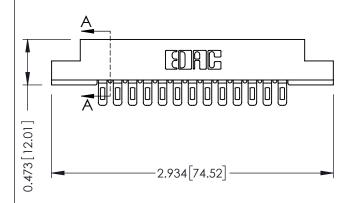

## **See Accompanying Pages for:**

- **Contact Bend Details**
- **Mounting Options**

(FROM BTM OF SLOT)

Card Slot Accepts .054 [1.37] to .070 [1.78] Thick P.C. Board

| 307 / 357 Card Edge Connector |
|-------------------------------|
| Part Number: 357-013-501-107  |