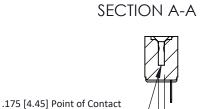

**Mounting Option** M3-0.5 Metric Threaded Inserts **Contact Detail** 

Wire Hole .089x.014(2.29x0.36) - Tail LG=.213(5.41) .156 [3.96] Contact Spacing x .200 [5.08] Row Spacing