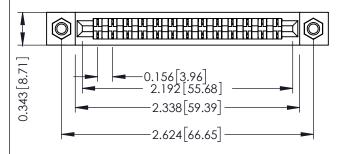

**Mounting Option** M3-0.5 Metric Threaded Inserts **Contact Detail** 

Wire Hole .089x.014(2.29x0.36) - Tail LG=.213(5.41) .156 [3.96] Contact Spacing x .200 [5.08] Row Spacing

## **See Accompanying Pages for:**

- **Contact Bend Details**
- **Mounting Options**

(FROM BTM OF SLOT)

Card Slot Accepts .054 [1.37] to .070 [1.78] Thick P.C. Board

| 307 / 357 Card Edge Connector |
|-------------------------------|
| Part Number: 357-013-501-107  |